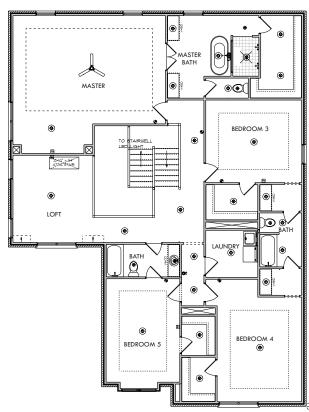

## THE MOST INCLUDED FEATURES...

| DOOR HARDWARE & LIGHTING FIXTURES                                                                     | Level 1                | Level 2   | Level 3                                                                                                                                                                                                                                                                                                                                                                                                                                                                                                                                                                                                                                                                                                                                                                                                                                                                                                                                                                                                                                                                                                                                                                                                                                                                                                                                                                                                                                                                                                                                                                                                                                                                                                                                                                                                                                                                                                                                                                                                                                                                                                                       | Level 4                                 |
|-------------------------------------------------------------------------------------------------------|------------------------|-----------|-------------------------------------------------------------------------------------------------------------------------------------------------------------------------------------------------------------------------------------------------------------------------------------------------------------------------------------------------------------------------------------------------------------------------------------------------------------------------------------------------------------------------------------------------------------------------------------------------------------------------------------------------------------------------------------------------------------------------------------------------------------------------------------------------------------------------------------------------------------------------------------------------------------------------------------------------------------------------------------------------------------------------------------------------------------------------------------------------------------------------------------------------------------------------------------------------------------------------------------------------------------------------------------------------------------------------------------------------------------------------------------------------------------------------------------------------------------------------------------------------------------------------------------------------------------------------------------------------------------------------------------------------------------------------------------------------------------------------------------------------------------------------------------------------------------------------------------------------------------------------------------------------------------------------------------------------------------------------------------------------------------------------------------------------------------------------------------------------------------------------------|-----------------------------------------|
| Nickel hardware & fixtures                                                                            | INCLUDED               | INCLUDED  | INCLUDED                                                                                                                                                                                                                                                                                                                                                                                                                                                                                                                                                                                                                                                                                                                                                                                                                                                                                                                                                                                                                                                                                                                                                                                                                                                                                                                                                                                                                                                                                                                                                                                                                                                                                                                                                                                                                                                                                                                                                                                                                                                                                                                      | INCLUDED                                |
| Black hardware & fixtures                                                                             | HICKOPED               | 111010020 | птосовер                                                                                                                                                                                                                                                                                                                                                                                                                                                                                                                                                                                                                                                                                                                                                                                                                                                                                                                                                                                                                                                                                                                                                                                                                                                                                                                                                                                                                                                                                                                                                                                                                                                                                                                                                                                                                                                                                                                                                                                                                                                                                                                      | INCLUDED                                |
| Gold hardware & fixtures                                                                              |                        |           |                                                                                                                                                                                                                                                                                                                                                                                                                                                                                                                                                                                                                                                                                                                                                                                                                                                                                                                                                                                                                                                                                                                                                                                                                                                                                                                                                                                                                                                                                                                                                                                                                                                                                                                                                                                                                                                                                                                                                                                                                                                                                                                               | INCLUDED                                |
| Exterior pendant lights on front stoop/porch                                                          |                        |           |                                                                                                                                                                                                                                                                                                                                                                                                                                                                                                                                                                                                                                                                                                                                                                                                                                                                                                                                                                                                                                                                                                                                                                                                                                                                                                                                                                                                                                                                                                                                                                                                                                                                                                                                                                                                                                                                                                                                                                                                                                                                                                                               | INCLUDED                                |
| KITCHEN FEATURES                                                                                      |                        |           |                                                                                                                                                                                                                                                                                                                                                                                                                                                                                                                                                                                                                                                                                                                                                                                                                                                                                                                                                                                                                                                                                                                                                                                                                                                                                                                                                                                                                                                                                                                                                                                                                                                                                                                                                                                                                                                                                                                                                                                                                                                                                                                               |                                         |
| Luxury vinyl plank flooring                                                                           | INCLUDED               | INCLUDED  | INCLUDED                                                                                                                                                                                                                                                                                                                                                                                                                                                                                                                                                                                                                                                                                                                                                                                                                                                                                                                                                                                                                                                                                                                                                                                                                                                                                                                                                                                                                                                                                                                                                                                                                                                                                                                                                                                                                                                                                                                                                                                                                                                                                                                      | INCLUDED                                |
| Level two luxury vinyl plank flooring                                                                 |                        |           | INCLUDED                                                                                                                                                                                                                                                                                                                                                                                                                                                                                                                                                                                                                                                                                                                                                                                                                                                                                                                                                                                                                                                                                                                                                                                                                                                                                                                                                                                                                                                                                                                                                                                                                                                                                                                                                                                                                                                                                                                                                                                                                                                                                                                      | INCLUDED                                |
| Stained Shaker style cabinets                                                                         | INCLUDED               | INCLUDED  | INCLUDED                                                                                                                                                                                                                                                                                                                                                                                                                                                                                                                                                                                                                                                                                                                                                                                                                                                                                                                                                                                                                                                                                                                                                                                                                                                                                                                                                                                                                                                                                                                                                                                                                                                                                                                                                                                                                                                                                                                                                                                                                                                                                                                      | INCLUDED                                |
| Painted Shaker style cabinets                                                                         |                        |           |                                                                                                                                                                                                                                                                                                                                                                                                                                                                                                                                                                                                                                                                                                                                                                                                                                                                                                                                                                                                                                                                                                                                                                                                                                                                                                                                                                                                                                                                                                                                                                                                                                                                                                                                                                                                                                                                                                                                                                                                                                                                                                                               | INCLUDED                                |
| 36 inch upper cabinets                                                                                | INCLUDED               |           |                                                                                                                                                                                                                                                                                                                                                                                                                                                                                                                                                                                                                                                                                                                                                                                                                                                                                                                                                                                                                                                                                                                                                                                                                                                                                                                                                                                                                                                                                                                                                                                                                                                                                                                                                                                                                                                                                                                                                                                                                                                                                                                               |                                         |
| 42 inch upper cabinets                                                                                |                        | INCLUDED  | INCLUDED                                                                                                                                                                                                                                                                                                                                                                                                                                                                                                                                                                                                                                                                                                                                                                                                                                                                                                                                                                                                                                                                                                                                                                                                                                                                                                                                                                                                                                                                                                                                                                                                                                                                                                                                                                                                                                                                                                                                                                                                                                                                                                                      | INCLUDED                                |
| Cabinet crown molding                                                                                 |                        | INCLUDED  | INCLUDED                                                                                                                                                                                                                                                                                                                                                                                                                                                                                                                                                                                                                                                                                                                                                                                                                                                                                                                                                                                                                                                                                                                                                                                                                                                                                                                                                                                                                                                                                                                                                                                                                                                                                                                                                                                                                                                                                                                                                                                                                                                                                                                      | INCLUDED                                |
| Soft close cabinet doors                                                                              |                        | INCLUDED  | INCLUDED                                                                                                                                                                                                                                                                                                                                                                                                                                                                                                                                                                                                                                                                                                                                                                                                                                                                                                                                                                                                                                                                                                                                                                                                                                                                                                                                                                                                                                                                                                                                                                                                                                                                                                                                                                                                                                                                                                                                                                                                                                                                                                                      | INCLUDED                                |
| Cabinet hardware                                                                                      |                        | INCLUDED  | INCLUDED                                                                                                                                                                                                                                                                                                                                                                                                                                                                                                                                                                                                                                                                                                                                                                                                                                                                                                                                                                                                                                                                                                                                                                                                                                                                                                                                                                                                                                                                                                                                                                                                                                                                                                                                                                                                                                                                                                                                                                                                                                                                                                                      | INCLUDED                                |
| Granite countertops                                                                                   | INCLUDED               | INCLUDED  | INCLUDED                                                                                                                                                                                                                                                                                                                                                                                                                                                                                                                                                                                                                                                                                                                                                                                                                                                                                                                                                                                                                                                                                                                                                                                                                                                                                                                                                                                                                                                                                                                                                                                                                                                                                                                                                                                                                                                                                                                                                                                                                                                                                                                      | INCLUDED                                |
| Quartz countertops premium  Deep bowl stainless steel sink                                            | INCLUDED               | INCLUDED  | INCLUDED                                                                                                                                                                                                                                                                                                                                                                                                                                                                                                                                                                                                                                                                                                                                                                                                                                                                                                                                                                                                                                                                                                                                                                                                                                                                                                                                                                                                                                                                                                                                                                                                                                                                                                                                                                                                                                                                                                                                                                                                                                                                                                                      | INCLUDED                                |
| Tile backsplash                                                                                       | INCLUDED               | INCLUDED  | INCLUDED                                                                                                                                                                                                                                                                                                                                                                                                                                                                                                                                                                                                                                                                                                                                                                                                                                                                                                                                                                                                                                                                                                                                                                                                                                                                                                                                                                                                                                                                                                                                                                                                                                                                                                                                                                                                                                                                                                                                                                                                                                                                                                                      | INCLUDED                                |
| LED disc lighting package                                                                             | INCLUDED               | INCLUDED  | INCLUDED                                                                                                                                                                                                                                                                                                                                                                                                                                                                                                                                                                                                                                                                                                                                                                                                                                                                                                                                                                                                                                                                                                                                                                                                                                                                                                                                                                                                                                                                                                                                                                                                                                                                                                                                                                                                                                                                                                                                                                                                                                                                                                                      | INCLUDED                                |
| Two pendant lights over island (per plan)                                                             | IIACTODED              | INCLUDED  | INCLUDED                                                                                                                                                                                                                                                                                                                                                                                                                                                                                                                                                                                                                                                                                                                                                                                                                                                                                                                                                                                                                                                                                                                                                                                                                                                                                                                                                                                                                                                                                                                                                                                                                                                                                                                                                                                                                                                                                                                                                                                                                                                                                                                      | INCLUDED                                |
| Stainless steel appliances                                                                            | INCLUDED               | INCLUDED  | INCLUDED                                                                                                                                                                                                                                                                                                                                                                                                                                                                                                                                                                                                                                                                                                                                                                                                                                                                                                                                                                                                                                                                                                                                                                                                                                                                                                                                                                                                                                                                                                                                                                                                                                                                                                                                                                                                                                                                                                                                                                                                                                                                                                                      | INCLUDED                                |
| Alcove Kitchen                                                                                        | HACTORED               | IIACIODED | IIVCLODED                                                                                                                                                                                                                                                                                                                                                                                                                                                                                                                                                                                                                                                                                                                                                                                                                                                                                                                                                                                                                                                                                                                                                                                                                                                                                                                                                                                                                                                                                                                                                                                                                                                                                                                                                                                                                                                                                                                                                                                                                                                                                                                     | INCLUDED                                |
| PLUMBING FIXTURES                                                                                     |                        |           |                                                                                                                                                                                                                                                                                                                                                                                                                                                                                                                                                                                                                                                                                                                                                                                                                                                                                                                                                                                                                                                                                                                                                                                                                                                                                                                                                                                                                                                                                                                                                                                                                                                                                                                                                                                                                                                                                                                                                                                                                                                                                                                               |                                         |
| Polished chrome sink fixtures                                                                         | INCLUDED               | INCLUDED  | INCLUDED                                                                                                                                                                                                                                                                                                                                                                                                                                                                                                                                                                                                                                                                                                                                                                                                                                                                                                                                                                                                                                                                                                                                                                                                                                                                                                                                                                                                                                                                                                                                                                                                                                                                                                                                                                                                                                                                                                                                                                                                                                                                                                                      | INCLUDED                                |
| Nickel sink fixtures                                                                                  |                        |           |                                                                                                                                                                                                                                                                                                                                                                                                                                                                                                                                                                                                                                                                                                                                                                                                                                                                                                                                                                                                                                                                                                                                                                                                                                                                                                                                                                                                                                                                                                                                                                                                                                                                                                                                                                                                                                                                                                                                                                                                                                                                                                                               | INCLUDED                                |
| Black sink fixtures                                                                                   |                        |           |                                                                                                                                                                                                                                                                                                                                                                                                                                                                                                                                                                                                                                                                                                                                                                                                                                                                                                                                                                                                                                                                                                                                                                                                                                                                                                                                                                                                                                                                                                                                                                                                                                                                                                                                                                                                                                                                                                                                                                                                                                                                                                                               | INCLUDED                                |
| Gold sink fixtures                                                                                    |                        |           |                                                                                                                                                                                                                                                                                                                                                                                                                                                                                                                                                                                                                                                                                                                                                                                                                                                                                                                                                                                                                                                                                                                                                                                                                                                                                                                                                                                                                                                                                                                                                                                                                                                                                                                                                                                                                                                                                                                                                                                                                                                                                                                               | INCLUDED                                |
| BATHROOM OPTIONS                                                                                      |                        |           |                                                                                                                                                                                                                                                                                                                                                                                                                                                                                                                                                                                                                                                                                                                                                                                                                                                                                                                                                                                                                                                                                                                                                                                                                                                                                                                                                                                                                                                                                                                                                                                                                                                                                                                                                                                                                                                                                                                                                                                                                                                                                                                               | 10000000000000000000000000000000000000  |
| Tile tub surround in Master                                                                           |                        |           | INCLUDED                                                                                                                                                                                                                                                                                                                                                                                                                                                                                                                                                                                                                                                                                                                                                                                                                                                                                                                                                                                                                                                                                                                                                                                                                                                                                                                                                                                                                                                                                                                                                                                                                                                                                                                                                                                                                                                                                                                                                                                                                                                                                                                      | INCLUDED                                |
| Tile shower in Master                                                                                 |                        |           |                                                                                                                                                                                                                                                                                                                                                                                                                                                                                                                                                                                                                                                                                                                                                                                                                                                                                                                                                                                                                                                                                                                                                                                                                                                                                                                                                                                                                                                                                                                                                                                                                                                                                                                                                                                                                                                                                                                                                                                                                                                                                                                               | INCLUDED                                |
| Glass shower door in Master                                                                           |                        | INCLUDED  | INCLUDED                                                                                                                                                                                                                                                                                                                                                                                                                                                                                                                                                                                                                                                                                                                                                                                                                                                                                                                                                                                                                                                                                                                                                                                                                                                                                                                                                                                                                                                                                                                                                                                                                                                                                                                                                                                                                                                                                                                                                                                                                                                                                                                      | INCLUDED                                |
| Low maintenance fiberglass shower in Master                                                           | INCLUDED               | INCLUDED  | INCLUDED                                                                                                                                                                                                                                                                                                                                                                                                                                                                                                                                                                                                                                                                                                                                                                                                                                                                                                                                                                                                                                                                                                                                                                                                                                                                                                                                                                                                                                                                                                                                                                                                                                                                                                                                                                                                                                                                                                                                                                                                                                                                                                                      | INCLUDED                                |
| Frameless mirror                                                                                      | INCLUDED               | INCLUDED  | INCLUDED                                                                                                                                                                                                                                                                                                                                                                                                                                                                                                                                                                                                                                                                                                                                                                                                                                                                                                                                                                                                                                                                                                                                                                                                                                                                                                                                                                                                                                                                                                                                                                                                                                                                                                                                                                                                                                                                                                                                                                                                                                                                                                                      | INCLUDED                                |
| Laminate countertops                                                                                  | INCLUDED               |           |                                                                                                                                                                                                                                                                                                                                                                                                                                                                                                                                                                                                                                                                                                                                                                                                                                                                                                                                                                                                                                                                                                                                                                                                                                                                                                                                                                                                                                                                                                                                                                                                                                                                                                                                                                                                                                                                                                                                                                                                                                                                                                                               |                                         |
| Cultured marble countertops                                                                           |                        | INCLUDED  | INCLUDED                                                                                                                                                                                                                                                                                                                                                                                                                                                                                                                                                                                                                                                                                                                                                                                                                                                                                                                                                                                                                                                                                                                                                                                                                                                                                                                                                                                                                                                                                                                                                                                                                                                                                                                                                                                                                                                                                                                                                                                                                                                                                                                      |                                         |
| Quartz countertops premium                                                                            |                        |           |                                                                                                                                                                                                                                                                                                                                                                                                                                                                                                                                                                                                                                                                                                                                                                                                                                                                                                                                                                                                                                                                                                                                                                                                                                                                                                                                                                                                                                                                                                                                                                                                                                                                                                                                                                                                                                                                                                                                                                                                                                                                                                                               | INCLUDED                                |
| Bathroom cabinets to match kitchen cabinets (full baths)                                              | INCLUDED               | INCLUDED  | INCLUDED                                                                                                                                                                                                                                                                                                                                                                                                                                                                                                                                                                                                                                                                                                                                                                                                                                                                                                                                                                                                                                                                                                                                                                                                                                                                                                                                                                                                                                                                                                                                                                                                                                                                                                                                                                                                                                                                                                                                                                                                                                                                                                                      | INCLUDED                                |
| Luxury vinyl plank flooring                                                                           | INCLUDED               | INCLUDED  | INCLUDED                                                                                                                                                                                                                                                                                                                                                                                                                                                                                                                                                                                                                                                                                                                                                                                                                                                                                                                                                                                                                                                                                                                                                                                                                                                                                                                                                                                                                                                                                                                                                                                                                                                                                                                                                                                                                                                                                                                                                                                                                                                                                                                      | INCLUDED                                |
| Level two luxury vinyl plank flooring                                                                 |                        |           | INCLUDED                                                                                                                                                                                                                                                                                                                                                                                                                                                                                                                                                                                                                                                                                                                                                                                                                                                                                                                                                                                                                                                                                                                                                                                                                                                                                                                                                                                                                                                                                                                                                                                                                                                                                                                                                                                                                                                                                                                                                                                                                                                                                                                      | INCLUDED                                |
| INTERIOR DESIGN                                                                                       |                        |           | Arrest State Control of the Control | 140017000000000000000000000000000000000 |
| Entertainment center (per plan)                                                                       |                        | INCLUDED  | INCLUDED                                                                                                                                                                                                                                                                                                                                                                                                                                                                                                                                                                                                                                                                                                                                                                                                                                                                                                                                                                                                                                                                                                                                                                                                                                                                                                                                                                                                                                                                                                                                                                                                                                                                                                                                                                                                                                                                                                                                                                                                                                                                                                                      | INCLUDED                                |
| Fireplace with tile surround (per plan)                                                               |                        |           | INCLUDED                                                                                                                                                                                                                                                                                                                                                                                                                                                                                                                                                                                                                                                                                                                                                                                                                                                                                                                                                                                                                                                                                                                                                                                                                                                                                                                                                                                                                                                                                                                                                                                                                                                                                                                                                                                                                                                                                                                                                                                                                                                                                                                      | INCLUDED                                |
| High efficiency hot water heater                                                                      | INCLUDED               | INCLUDED  | INCLUDED                                                                                                                                                                                                                                                                                                                                                                                                                                                                                                                                                                                                                                                                                                                                                                                                                                                                                                                                                                                                                                                                                                                                                                                                                                                                                                                                                                                                                                                                                                                                                                                                                                                                                                                                                                                                                                                                                                                                                                                                                                                                                                                      | INCLUDED                                |
| Ceiling fan in family room                                                                            | INCLUDED               | INCLUDED  | INCLUDED                                                                                                                                                                                                                                                                                                                                                                                                                                                                                                                                                                                                                                                                                                                                                                                                                                                                                                                                                                                                                                                                                                                                                                                                                                                                                                                                                                                                                                                                                                                                                                                                                                                                                                                                                                                                                                                                                                                                                                                                                                                                                                                      | INCLUDED                                |
| Ceiling fan in master                                                                                 | INCLUDED               | INCLUDED  | INCLUDED                                                                                                                                                                                                                                                                                                                                                                                                                                                                                                                                                                                                                                                                                                                                                                                                                                                                                                                                                                                                                                                                                                                                                                                                                                                                                                                                                                                                                                                                                                                                                                                                                                                                                                                                                                                                                                                                                                                                                                                                                                                                                                                      | INCLUDED                                |
| Pre-wire for ceiling fans in secondary bedrooms                                                       | INICIIIDED             | INCLUDED  | INCLUDED                                                                                                                                                                                                                                                                                                                                                                                                                                                                                                                                                                                                                                                                                                                                                                                                                                                                                                                                                                                                                                                                                                                                                                                                                                                                                                                                                                                                                                                                                                                                                                                                                                                                                                                                                                                                                                                                                                                                                                                                                                                                                                                      | INCLUDED                                |
| Cable jacks in family room and master bedroom                                                         | INCLUDED               | INCLUDED  | INCLUDED                                                                                                                                                                                                                                                                                                                                                                                                                                                                                                                                                                                                                                                                                                                                                                                                                                                                                                                                                                                                                                                                                                                                                                                                                                                                                                                                                                                                                                                                                                                                                                                                                                                                                                                                                                                                                                                                                                                                                                                                                                                                                                                      | INCLUDED                                |
| Cable jacks in secondary bedrooms and lofts and bonus areas                                           |                        | INCLUDED  | INCLUDED                                                                                                                                                                                                                                                                                                                                                                                                                                                                                                                                                                                                                                                                                                                                                                                                                                                                                                                                                                                                                                                                                                                                                                                                                                                                                                                                                                                                                                                                                                                                                                                                                                                                                                                                                                                                                                                                                                                                                                                                                                                                                                                      | INCLUDED                                |
| Mahagany front door                                                                                   | INCLUDED               | INCLUDED  | INCLUDED                                                                                                                                                                                                                                                                                                                                                                                                                                                                                                                                                                                                                                                                                                                                                                                                                                                                                                                                                                                                                                                                                                                                                                                                                                                                                                                                                                                                                                                                                                                                                                                                                                                                                                                                                                                                                                                                                                                                                                                                                                                                                                                      | INCLUDED                                |
| Luxury vinyl planked flooring in foyer, kitchen and breakfast                                         | INCLUDED               | INCLUDED  | INCLUDED                                                                                                                                                                                                                                                                                                                                                                                                                                                                                                                                                                                                                                                                                                                                                                                                                                                                                                                                                                                                                                                                                                                                                                                                                                                                                                                                                                                                                                                                                                                                                                                                                                                                                                                                                                                                                                                                                                                                                                                                                                                                                                                      | INCLUDE                                 |
| Level two luxury vinyl plank flooring  Luxury vinyl planked flooring in main living rooms first floor |                        |           | INCLUDED                                                                                                                                                                                                                                                                                                                                                                                                                                                                                                                                                                                                                                                                                                                                                                                                                                                                                                                                                                                                                                                                                                                                                                                                                                                                                                                                                                                                                                                                                                                                                                                                                                                                                                                                                                                                                                                                                                                                                                                                                                                                                                                      | INCLUDE                                 |
| Level two luxury vinyl plank flooring                                                                 |                        |           |                                                                                                                                                                                                                                                                                                                                                                                                                                                                                                                                                                                                                                                                                                                                                                                                                                                                                                                                                                                                                                                                                                                                                                                                                                                                                                                                                                                                                                                                                                                                                                                                                                                                                                                                                                                                                                                                                                                                                                                                                                                                                                                               | INCLUDE                                 |
| CEILINGS, WALLS AND TRIM                                                                              |                        |           |                                                                                                                                                                                                                                                                                                                                                                                                                                                                                                                                                                                                                                                                                                                                                                                                                                                                                                                                                                                                                                                                                                                                                                                                                                                                                                                                                                                                                                                                                                                                                                                                                                                                                                                                                                                                                                                                                                                                                                                                                                                                                                                               | IIACTODE                                |
| 9' smooth ceiling on first floor                                                                      | INCLUDED               | INCLUDED  | INCLUDED                                                                                                                                                                                                                                                                                                                                                                                                                                                                                                                                                                                                                                                                                                                                                                                                                                                                                                                                                                                                                                                                                                                                                                                                                                                                                                                                                                                                                                                                                                                                                                                                                                                                                                                                                                                                                                                                                                                                                                                                                                                                                                                      | INCLUDE                                 |
| Trey or vaulted ceiling (per plan)                                                                    | INCLUDED               | INCLUDED  | INCLUDED                                                                                                                                                                                                                                                                                                                                                                                                                                                                                                                                                                                                                                                                                                                                                                                                                                                                                                                                                                                                                                                                                                                                                                                                                                                                                                                                                                                                                                                                                                                                                                                                                                                                                                                                                                                                                                                                                                                                                                                                                                                                                                                      | INCLUDE                                 |
| High gloss trim paint                                                                                 | INCLUDED               | INCLUDED  | INCLUDED                                                                                                                                                                                                                                                                                                                                                                                                                                                                                                                                                                                                                                                                                                                                                                                                                                                                                                                                                                                                                                                                                                                                                                                                                                                                                                                                                                                                                                                                                                                                                                                                                                                                                                                                                                                                                                                                                                                                                                                                                                                                                                                      | INCLUDE                                 |
| Durable wall paint                                                                                    | INCLUDED               | INCLUDED  | INCLUDED                                                                                                                                                                                                                                                                                                                                                                                                                                                                                                                                                                                                                                                                                                                                                                                                                                                                                                                                                                                                                                                                                                                                                                                                                                                                                                                                                                                                                                                                                                                                                                                                                                                                                                                                                                                                                                                                                                                                                                                                                                                                                                                      | INCLUDE                                 |
| Coffered ceiling with crown molding in formal dining room (per plan)                                  | INCLUDED               | INCLUDED  | INCLUDED                                                                                                                                                                                                                                                                                                                                                                                                                                                                                                                                                                                                                                                                                                                                                                                                                                                                                                                                                                                                                                                                                                                                                                                                                                                                                                                                                                                                                                                                                                                                                                                                                                                                                                                                                                                                                                                                                                                                                                                                                                                                                                                      | INCLUDE                                 |
| Crown molding in foyer (per plan)                                                                     | INCLUDED               | INCLUDED  | INCLUDED                                                                                                                                                                                                                                                                                                                                                                                                                                                                                                                                                                                                                                                                                                                                                                                                                                                                                                                                                                                                                                                                                                                                                                                                                                                                                                                                                                                                                                                                                                                                                                                                                                                                                                                                                                                                                                                                                                                                                                                                                                                                                                                      | INCLUDE                                 |
| Mission-style shadow box trim in foyer and formal dining room (per plan)                              | INCLUDED               | INCLUDED  | INCLUDED                                                                                                                                                                                                                                                                                                                                                                                                                                                                                                                                                                                                                                                                                                                                                                                                                                                                                                                                                                                                                                                                                                                                                                                                                                                                                                                                                                                                                                                                                                                                                                                                                                                                                                                                                                                                                                                                                                                                                                                                                                                                                                                      | INCLUDE                                 |
| Decorative trim around main floor common room windows                                                 |                        | INCLUDED  | INCLUDED                                                                                                                                                                                                                                                                                                                                                                                                                                                                                                                                                                                                                                                                                                                                                                                                                                                                                                                                                                                                                                                                                                                                                                                                                                                                                                                                                                                                                                                                                                                                                                                                                                                                                                                                                                                                                                                                                                                                                                                                                                                                                                                      | INCLUDE                                 |
| Interior columns trimmed with mission-style shadow box trim (per plan)                                |                        |           | INCLUDED                                                                                                                                                                                                                                                                                                                                                                                                                                                                                                                                                                                                                                                                                                                                                                                                                                                                                                                                                                                                                                                                                                                                                                                                                                                                                                                                                                                                                                                                                                                                                                                                                                                                                                                                                                                                                                                                                                                                                                                                                                                                                                                      | INCLUDE                                 |
| Crown molding in main floor common rooms and upstairs hall                                            |                        |           | INCLUDED                                                                                                                                                                                                                                                                                                                                                                                                                                                                                                                                                                                                                                                                                                                                                                                                                                                                                                                                                                                                                                                                                                                                                                                                                                                                                                                                                                                                                                                                                                                                                                                                                                                                                                                                                                                                                                                                                                                                                                                                                                                                                                                      | INCLUDE                                 |
| Mission-style shadow box trim in formal living room (per plan) and upstairs ha                        | II                     |           | INCLUDED                                                                                                                                                                                                                                                                                                                                                                                                                                                                                                                                                                                                                                                                                                                                                                                                                                                                                                                                                                                                                                                                                                                                                                                                                                                                                                                                                                                                                                                                                                                                                                                                                                                                                                                                                                                                                                                                                                                                                                                                                                                                                                                      | INCLUDE                                 |
| Crown molding and shadow box trim in family room and formal living room (pe                           |                        |           | INCLUDED                                                                                                                                                                                                                                                                                                                                                                                                                                                                                                                                                                                                                                                                                                                                                                                                                                                                                                                                                                                                                                                                                                                                                                                                                                                                                                                                                                                                                                                                                                                                                                                                                                                                                                                                                                                                                                                                                                                                                                                                                                                                                                                      | INCLUDE                                 |
| Decorative trim around second floor common room windows                                               |                        |           | INCLUDED                                                                                                                                                                                                                                                                                                                                                                                                                                                                                                                                                                                                                                                                                                                                                                                                                                                                                                                                                                                                                                                                                                                                                                                                                                                                                                                                                                                                                                                                                                                                                                                                                                                                                                                                                                                                                                                                                                                                                                                                                                                                                                                      | INCLUDE                                 |
| Crown molding in master bedroom and sitting room (in trey)                                            |                        |           | INCLUDED                                                                                                                                                                                                                                                                                                                                                                                                                                                                                                                                                                                                                                                                                                                                                                                                                                                                                                                                                                                                                                                                                                                                                                                                                                                                                                                                                                                                                                                                                                                                                                                                                                                                                                                                                                                                                                                                                                                                                                                                                                                                                                                      | INCLUDE                                 |
| Deluxe cased openings with expansive trim detail in foyer, dining, and formal li                      | iving room (per plan)  |           |                                                                                                                                                                                                                                                                                                                                                                                                                                                                                                                                                                                                                                                                                                                                                                                                                                                                                                                                                                                                                                                                                                                                                                                                                                                                                                                                                                                                                                                                                                                                                                                                                                                                                                                                                                                                                                                                                                                                                                                                                                                                                                                               | INCLUDE                                 |
| Queen Ann height mission-style shadow box trim in foyer, dining, formal living r                      | room and upstairs hall |           |                                                                                                                                                                                                                                                                                                                                                                                                                                                                                                                                                                                                                                                                                                                                                                                                                                                                                                                                                                                                                                                                                                                                                                                                                                                                                                                                                                                                                                                                                                                                                                                                                                                                                                                                                                                                                                                                                                                                                                                                                                                                                                                               | INCLUDE                                 |
| Decorative Trim Around Bedroom Windows                                                                | **                     |           |                                                                                                                                                                                                                                                                                                                                                                                                                                                                                                                                                                                                                                                                                                                                                                                                                                                                                                                                                                                                                                                                                                                                                                                                                                                                                                                                                                                                                                                                                                                                                                                                                                                                                                                                                                                                                                                                                                                                                                                                                                                                                                                               | INCLUDE                                 |
| STAIR OPTIONS                                                                                         |                        |           |                                                                                                                                                                                                                                                                                                                                                                                                                                                                                                                                                                                                                                                                                                                                                                                                                                                                                                                                                                                                                                                                                                                                                                                                                                                                                                                                                                                                                                                                                                                                                                                                                                                                                                                                                                                                                                                                                                                                                                                                                                                                                                                               |                                         |
| Carpet treads (per plan)                                                                              | INCLUDED               | INCLUDED  | INCLUDED                                                                                                                                                                                                                                                                                                                                                                                                                                                                                                                                                                                                                                                                                                                                                                                                                                                                                                                                                                                                                                                                                                                                                                                                                                                                                                                                                                                                                                                                                                                                                                                                                                                                                                                                                                                                                                                                                                                                                                                                                                                                                                                      | INCLUDE                                 |
| Stained oak treads                                                                                    |                        |           |                                                                                                                                                                                                                                                                                                                                                                                                                                                                                                                                                                                                                                                                                                                                                                                                                                                                                                                                                                                                                                                                                                                                                                                                                                                                                                                                                                                                                                                                                                                                                                                                                                                                                                                                                                                                                                                                                                                                                                                                                                                                                                                               | INCLUDE                                 |
| Painted sheet rock half wall with decorative rail cap                                                 | INCLUDED               |           |                                                                                                                                                                                                                                                                                                                                                                                                                                                                                                                                                                                                                                                                                                                                                                                                                                                                                                                                                                                                                                                                                                                                                                                                                                                                                                                                                                                                                                                                                                                                                                                                                                                                                                                                                                                                                                                                                                                                                                                                                                                                                                                               |                                         |
|                                                                                                       |                        |           |                                                                                                                                                                                                                                                                                                                                                                                                                                                                                                                                                                                                                                                                                                                                                                                                                                                                                                                                                                                                                                                                                                                                                                                                                                                                                                                                                                                                                                                                                                                                                                                                                                                                                                                                                                                                                                                                                                                                                                                                                                                                                                                               |                                         |
| Stained railing with mission-style wood spindles                                                      |                        | INCLUDED  | INCLUDED                                                                                                                                                                                                                                                                                                                                                                                                                                                                                                                                                                                                                                                                                                                                                                                                                                                                                                                                                                                                                                                                                                                                                                                                                                                                                                                                                                                                                                                                                                                                                                                                                                                                                                                                                                                                                                                                                                                                                                                                                                                                                                                      | INCLUDED                                |