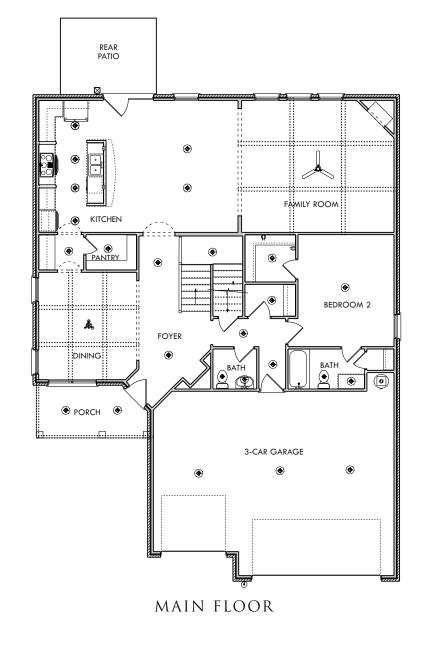

## THE MOST INCLUDED FEATURES...

| DOOR HARDWARE & LIGHTING FIXTURES                                                                     | Level 1                | Level 2   | Level 3                                                                                                                                                                                                                                                                                                                                                                                                                                                                                                                                                                                                                                                                                                                                                                                                                                                                                                                                                                                                                                                                                                                                                                                                                                                                                                                                                                                                                                                                                                                                                                                                                                                                                                                                                                                                                                                                                                                                                                                                                                                                                                                       | Level 4                                 |
|-------------------------------------------------------------------------------------------------------|------------------------|-----------|-------------------------------------------------------------------------------------------------------------------------------------------------------------------------------------------------------------------------------------------------------------------------------------------------------------------------------------------------------------------------------------------------------------------------------------------------------------------------------------------------------------------------------------------------------------------------------------------------------------------------------------------------------------------------------------------------------------------------------------------------------------------------------------------------------------------------------------------------------------------------------------------------------------------------------------------------------------------------------------------------------------------------------------------------------------------------------------------------------------------------------------------------------------------------------------------------------------------------------------------------------------------------------------------------------------------------------------------------------------------------------------------------------------------------------------------------------------------------------------------------------------------------------------------------------------------------------------------------------------------------------------------------------------------------------------------------------------------------------------------------------------------------------------------------------------------------------------------------------------------------------------------------------------------------------------------------------------------------------------------------------------------------------------------------------------------------------------------------------------------------------|-----------------------------------------|
| Nickel hardware & fixtures                                                                            | INCLUDED               | INCLUDED  | INCLUDED                                                                                                                                                                                                                                                                                                                                                                                                                                                                                                                                                                                                                                                                                                                                                                                                                                                                                                                                                                                                                                                                                                                                                                                                                                                                                                                                                                                                                                                                                                                                                                                                                                                                                                                                                                                                                                                                                                                                                                                                                                                                                                                      | INCLUDED                                |
| Black hardware & fixtures                                                                             | HICKOPED               | 111010020 | птосовер                                                                                                                                                                                                                                                                                                                                                                                                                                                                                                                                                                                                                                                                                                                                                                                                                                                                                                                                                                                                                                                                                                                                                                                                                                                                                                                                                                                                                                                                                                                                                                                                                                                                                                                                                                                                                                                                                                                                                                                                                                                                                                                      | INCLUDED                                |
| Gold hardware & fixtures                                                                              |                        |           |                                                                                                                                                                                                                                                                                                                                                                                                                                                                                                                                                                                                                                                                                                                                                                                                                                                                                                                                                                                                                                                                                                                                                                                                                                                                                                                                                                                                                                                                                                                                                                                                                                                                                                                                                                                                                                                                                                                                                                                                                                                                                                                               | INCLUDED                                |
| Exterior pendant lights on front stoop/porch                                                          |                        |           |                                                                                                                                                                                                                                                                                                                                                                                                                                                                                                                                                                                                                                                                                                                                                                                                                                                                                                                                                                                                                                                                                                                                                                                                                                                                                                                                                                                                                                                                                                                                                                                                                                                                                                                                                                                                                                                                                                                                                                                                                                                                                                                               | INCLUDED                                |
| KITCHEN FEATURES                                                                                      |                        |           |                                                                                                                                                                                                                                                                                                                                                                                                                                                                                                                                                                                                                                                                                                                                                                                                                                                                                                                                                                                                                                                                                                                                                                                                                                                                                                                                                                                                                                                                                                                                                                                                                                                                                                                                                                                                                                                                                                                                                                                                                                                                                                                               |                                         |
| Luxury vinyl plank flooring                                                                           | INCLUDED               | INCLUDED  | INCLUDED                                                                                                                                                                                                                                                                                                                                                                                                                                                                                                                                                                                                                                                                                                                                                                                                                                                                                                                                                                                                                                                                                                                                                                                                                                                                                                                                                                                                                                                                                                                                                                                                                                                                                                                                                                                                                                                                                                                                                                                                                                                                                                                      | INCLUDED                                |
| Level two luxury vinyl plank flooring                                                                 |                        |           | INCLUDED                                                                                                                                                                                                                                                                                                                                                                                                                                                                                                                                                                                                                                                                                                                                                                                                                                                                                                                                                                                                                                                                                                                                                                                                                                                                                                                                                                                                                                                                                                                                                                                                                                                                                                                                                                                                                                                                                                                                                                                                                                                                                                                      | INCLUDED                                |
| Stained Shaker style cabinets                                                                         | INCLUDED               | INCLUDED  | INCLUDED                                                                                                                                                                                                                                                                                                                                                                                                                                                                                                                                                                                                                                                                                                                                                                                                                                                                                                                                                                                                                                                                                                                                                                                                                                                                                                                                                                                                                                                                                                                                                                                                                                                                                                                                                                                                                                                                                                                                                                                                                                                                                                                      | INCLUDED                                |
| Painted Shaker style cabinets                                                                         |                        |           |                                                                                                                                                                                                                                                                                                                                                                                                                                                                                                                                                                                                                                                                                                                                                                                                                                                                                                                                                                                                                                                                                                                                                                                                                                                                                                                                                                                                                                                                                                                                                                                                                                                                                                                                                                                                                                                                                                                                                                                                                                                                                                                               | INCLUDED                                |
| 36 inch upper cabinets                                                                                | INCLUDED               |           |                                                                                                                                                                                                                                                                                                                                                                                                                                                                                                                                                                                                                                                                                                                                                                                                                                                                                                                                                                                                                                                                                                                                                                                                                                                                                                                                                                                                                                                                                                                                                                                                                                                                                                                                                                                                                                                                                                                                                                                                                                                                                                                               |                                         |
| 42 inch upper cabinets                                                                                |                        | INCLUDED  | INCLUDED                                                                                                                                                                                                                                                                                                                                                                                                                                                                                                                                                                                                                                                                                                                                                                                                                                                                                                                                                                                                                                                                                                                                                                                                                                                                                                                                                                                                                                                                                                                                                                                                                                                                                                                                                                                                                                                                                                                                                                                                                                                                                                                      | INCLUDED                                |
| Cabinet crown molding                                                                                 |                        | INCLUDED  | INCLUDED                                                                                                                                                                                                                                                                                                                                                                                                                                                                                                                                                                                                                                                                                                                                                                                                                                                                                                                                                                                                                                                                                                                                                                                                                                                                                                                                                                                                                                                                                                                                                                                                                                                                                                                                                                                                                                                                                                                                                                                                                                                                                                                      | INCLUDED                                |
| Soft close cabinet doors                                                                              |                        | INCLUDED  | INCLUDED                                                                                                                                                                                                                                                                                                                                                                                                                                                                                                                                                                                                                                                                                                                                                                                                                                                                                                                                                                                                                                                                                                                                                                                                                                                                                                                                                                                                                                                                                                                                                                                                                                                                                                                                                                                                                                                                                                                                                                                                                                                                                                                      | INCLUDED                                |
| Cabinet hardware                                                                                      |                        | INCLUDED  | INCLUDED                                                                                                                                                                                                                                                                                                                                                                                                                                                                                                                                                                                                                                                                                                                                                                                                                                                                                                                                                                                                                                                                                                                                                                                                                                                                                                                                                                                                                                                                                                                                                                                                                                                                                                                                                                                                                                                                                                                                                                                                                                                                                                                      | INCLUDED                                |
| Granite countertops                                                                                   | INCLUDED               | INCLUDED  | INCLUDED                                                                                                                                                                                                                                                                                                                                                                                                                                                                                                                                                                                                                                                                                                                                                                                                                                                                                                                                                                                                                                                                                                                                                                                                                                                                                                                                                                                                                                                                                                                                                                                                                                                                                                                                                                                                                                                                                                                                                                                                                                                                                                                      | INCLUDED                                |
| Quartz countertops premium  Deep bowl stainless steel sink                                            | INCLUDED               | INCLUDED  | INCLUDED                                                                                                                                                                                                                                                                                                                                                                                                                                                                                                                                                                                                                                                                                                                                                                                                                                                                                                                                                                                                                                                                                                                                                                                                                                                                                                                                                                                                                                                                                                                                                                                                                                                                                                                                                                                                                                                                                                                                                                                                                                                                                                                      | INCLUDED                                |
| Tile backsplash                                                                                       | INCLUDED               | INCLUDED  | INCLUDED                                                                                                                                                                                                                                                                                                                                                                                                                                                                                                                                                                                                                                                                                                                                                                                                                                                                                                                                                                                                                                                                                                                                                                                                                                                                                                                                                                                                                                                                                                                                                                                                                                                                                                                                                                                                                                                                                                                                                                                                                                                                                                                      | INCLUDED                                |
| LED disc lighting package                                                                             | INCLUDED               | INCLUDED  | INCLUDED                                                                                                                                                                                                                                                                                                                                                                                                                                                                                                                                                                                                                                                                                                                                                                                                                                                                                                                                                                                                                                                                                                                                                                                                                                                                                                                                                                                                                                                                                                                                                                                                                                                                                                                                                                                                                                                                                                                                                                                                                                                                                                                      | INCLUDED                                |
| Two pendant lights over island (per plan)                                                             | IIACTODED              | INCLUDED  | INCLUDED                                                                                                                                                                                                                                                                                                                                                                                                                                                                                                                                                                                                                                                                                                                                                                                                                                                                                                                                                                                                                                                                                                                                                                                                                                                                                                                                                                                                                                                                                                                                                                                                                                                                                                                                                                                                                                                                                                                                                                                                                                                                                                                      | INCLUDED                                |
| Stainless steel appliances                                                                            | INCLUDED               | INCLUDED  | INCLUDED                                                                                                                                                                                                                                                                                                                                                                                                                                                                                                                                                                                                                                                                                                                                                                                                                                                                                                                                                                                                                                                                                                                                                                                                                                                                                                                                                                                                                                                                                                                                                                                                                                                                                                                                                                                                                                                                                                                                                                                                                                                                                                                      | INCLUDED                                |
| Alcove Kitchen                                                                                        | HACTORED               | IIACIODED | IIVCLODED                                                                                                                                                                                                                                                                                                                                                                                                                                                                                                                                                                                                                                                                                                                                                                                                                                                                                                                                                                                                                                                                                                                                                                                                                                                                                                                                                                                                                                                                                                                                                                                                                                                                                                                                                                                                                                                                                                                                                                                                                                                                                                                     | INCLUDED                                |
| PLUMBING FIXTURES                                                                                     |                        |           |                                                                                                                                                                                                                                                                                                                                                                                                                                                                                                                                                                                                                                                                                                                                                                                                                                                                                                                                                                                                                                                                                                                                                                                                                                                                                                                                                                                                                                                                                                                                                                                                                                                                                                                                                                                                                                                                                                                                                                                                                                                                                                                               |                                         |
| Polished chrome sink fixtures                                                                         | INCLUDED               | INCLUDED  | INCLUDED                                                                                                                                                                                                                                                                                                                                                                                                                                                                                                                                                                                                                                                                                                                                                                                                                                                                                                                                                                                                                                                                                                                                                                                                                                                                                                                                                                                                                                                                                                                                                                                                                                                                                                                                                                                                                                                                                                                                                                                                                                                                                                                      | INCLUDED                                |
| Nickel sink fixtures                                                                                  |                        |           |                                                                                                                                                                                                                                                                                                                                                                                                                                                                                                                                                                                                                                                                                                                                                                                                                                                                                                                                                                                                                                                                                                                                                                                                                                                                                                                                                                                                                                                                                                                                                                                                                                                                                                                                                                                                                                                                                                                                                                                                                                                                                                                               | INCLUDED                                |
| Black sink fixtures                                                                                   |                        |           |                                                                                                                                                                                                                                                                                                                                                                                                                                                                                                                                                                                                                                                                                                                                                                                                                                                                                                                                                                                                                                                                                                                                                                                                                                                                                                                                                                                                                                                                                                                                                                                                                                                                                                                                                                                                                                                                                                                                                                                                                                                                                                                               | INCLUDED                                |
| Gold sink fixtures                                                                                    |                        |           |                                                                                                                                                                                                                                                                                                                                                                                                                                                                                                                                                                                                                                                                                                                                                                                                                                                                                                                                                                                                                                                                                                                                                                                                                                                                                                                                                                                                                                                                                                                                                                                                                                                                                                                                                                                                                                                                                                                                                                                                                                                                                                                               | INCLUDED                                |
| BATHROOM OPTIONS                                                                                      |                        |           |                                                                                                                                                                                                                                                                                                                                                                                                                                                                                                                                                                                                                                                                                                                                                                                                                                                                                                                                                                                                                                                                                                                                                                                                                                                                                                                                                                                                                                                                                                                                                                                                                                                                                                                                                                                                                                                                                                                                                                                                                                                                                                                               | 10000000000000000000000000000000000000  |
| Tile tub surround in Master                                                                           |                        |           | INCLUDED                                                                                                                                                                                                                                                                                                                                                                                                                                                                                                                                                                                                                                                                                                                                                                                                                                                                                                                                                                                                                                                                                                                                                                                                                                                                                                                                                                                                                                                                                                                                                                                                                                                                                                                                                                                                                                                                                                                                                                                                                                                                                                                      | INCLUDED                                |
| Tile shower in Master                                                                                 |                        |           |                                                                                                                                                                                                                                                                                                                                                                                                                                                                                                                                                                                                                                                                                                                                                                                                                                                                                                                                                                                                                                                                                                                                                                                                                                                                                                                                                                                                                                                                                                                                                                                                                                                                                                                                                                                                                                                                                                                                                                                                                                                                                                                               | INCLUDED                                |
| Glass shower door in Master                                                                           |                        | INCLUDED  | INCLUDED                                                                                                                                                                                                                                                                                                                                                                                                                                                                                                                                                                                                                                                                                                                                                                                                                                                                                                                                                                                                                                                                                                                                                                                                                                                                                                                                                                                                                                                                                                                                                                                                                                                                                                                                                                                                                                                                                                                                                                                                                                                                                                                      | INCLUDED                                |
| Low maintenance fiberglass shower in Master                                                           | INCLUDED               | INCLUDED  | INCLUDED                                                                                                                                                                                                                                                                                                                                                                                                                                                                                                                                                                                                                                                                                                                                                                                                                                                                                                                                                                                                                                                                                                                                                                                                                                                                                                                                                                                                                                                                                                                                                                                                                                                                                                                                                                                                                                                                                                                                                                                                                                                                                                                      | INCLUDED                                |
| Frameless mirror                                                                                      | INCLUDED               | INCLUDED  | INCLUDED                                                                                                                                                                                                                                                                                                                                                                                                                                                                                                                                                                                                                                                                                                                                                                                                                                                                                                                                                                                                                                                                                                                                                                                                                                                                                                                                                                                                                                                                                                                                                                                                                                                                                                                                                                                                                                                                                                                                                                                                                                                                                                                      | INCLUDED                                |
| Laminate countertops                                                                                  | INCLUDED               |           |                                                                                                                                                                                                                                                                                                                                                                                                                                                                                                                                                                                                                                                                                                                                                                                                                                                                                                                                                                                                                                                                                                                                                                                                                                                                                                                                                                                                                                                                                                                                                                                                                                                                                                                                                                                                                                                                                                                                                                                                                                                                                                                               |                                         |
| Cultured marble countertops                                                                           |                        | INCLUDED  | INCLUDED                                                                                                                                                                                                                                                                                                                                                                                                                                                                                                                                                                                                                                                                                                                                                                                                                                                                                                                                                                                                                                                                                                                                                                                                                                                                                                                                                                                                                                                                                                                                                                                                                                                                                                                                                                                                                                                                                                                                                                                                                                                                                                                      |                                         |
| Quartz countertops premium                                                                            |                        |           |                                                                                                                                                                                                                                                                                                                                                                                                                                                                                                                                                                                                                                                                                                                                                                                                                                                                                                                                                                                                                                                                                                                                                                                                                                                                                                                                                                                                                                                                                                                                                                                                                                                                                                                                                                                                                                                                                                                                                                                                                                                                                                                               | INCLUDED                                |
| Bathroom cabinets to match kitchen cabinets (full baths)                                              | INCLUDED               | INCLUDED  | INCLUDED                                                                                                                                                                                                                                                                                                                                                                                                                                                                                                                                                                                                                                                                                                                                                                                                                                                                                                                                                                                                                                                                                                                                                                                                                                                                                                                                                                                                                                                                                                                                                                                                                                                                                                                                                                                                                                                                                                                                                                                                                                                                                                                      | INCLUDED                                |
| Luxury vinyl plank flooring                                                                           | INCLUDED               | INCLUDED  | INCLUDED                                                                                                                                                                                                                                                                                                                                                                                                                                                                                                                                                                                                                                                                                                                                                                                                                                                                                                                                                                                                                                                                                                                                                                                                                                                                                                                                                                                                                                                                                                                                                                                                                                                                                                                                                                                                                                                                                                                                                                                                                                                                                                                      | INCLUDED                                |
| Level two luxury vinyl plank flooring                                                                 |                        |           | INCLUDED                                                                                                                                                                                                                                                                                                                                                                                                                                                                                                                                                                                                                                                                                                                                                                                                                                                                                                                                                                                                                                                                                                                                                                                                                                                                                                                                                                                                                                                                                                                                                                                                                                                                                                                                                                                                                                                                                                                                                                                                                                                                                                                      | INCLUDED                                |
| INTERIOR DESIGN                                                                                       |                        |           | Arrest State Control of the Control | 140017000000000000000000000000000000000 |
| Entertainment center (per plan)                                                                       |                        | INCLUDED  | INCLUDED                                                                                                                                                                                                                                                                                                                                                                                                                                                                                                                                                                                                                                                                                                                                                                                                                                                                                                                                                                                                                                                                                                                                                                                                                                                                                                                                                                                                                                                                                                                                                                                                                                                                                                                                                                                                                                                                                                                                                                                                                                                                                                                      | INCLUDED                                |
| Fireplace with tile surround (per plan)                                                               |                        |           | INCLUDED                                                                                                                                                                                                                                                                                                                                                                                                                                                                                                                                                                                                                                                                                                                                                                                                                                                                                                                                                                                                                                                                                                                                                                                                                                                                                                                                                                                                                                                                                                                                                                                                                                                                                                                                                                                                                                                                                                                                                                                                                                                                                                                      | INCLUDED                                |
| High efficiency hot water heater                                                                      | INCLUDED               | INCLUDED  | INCLUDED                                                                                                                                                                                                                                                                                                                                                                                                                                                                                                                                                                                                                                                                                                                                                                                                                                                                                                                                                                                                                                                                                                                                                                                                                                                                                                                                                                                                                                                                                                                                                                                                                                                                                                                                                                                                                                                                                                                                                                                                                                                                                                                      | INCLUDED                                |
| Ceiling fan in family room                                                                            | INCLUDED               | INCLUDED  | INCLUDED                                                                                                                                                                                                                                                                                                                                                                                                                                                                                                                                                                                                                                                                                                                                                                                                                                                                                                                                                                                                                                                                                                                                                                                                                                                                                                                                                                                                                                                                                                                                                                                                                                                                                                                                                                                                                                                                                                                                                                                                                                                                                                                      | INCLUDED                                |
| Ceiling fan in master                                                                                 | INCLUDED               | INCLUDED  | INCLUDED                                                                                                                                                                                                                                                                                                                                                                                                                                                                                                                                                                                                                                                                                                                                                                                                                                                                                                                                                                                                                                                                                                                                                                                                                                                                                                                                                                                                                                                                                                                                                                                                                                                                                                                                                                                                                                                                                                                                                                                                                                                                                                                      | INCLUDED                                |
| Pre-wire for ceiling fans in secondary bedrooms                                                       | INICIIIDED             | INCLUDED  | INCLUDED                                                                                                                                                                                                                                                                                                                                                                                                                                                                                                                                                                                                                                                                                                                                                                                                                                                                                                                                                                                                                                                                                                                                                                                                                                                                                                                                                                                                                                                                                                                                                                                                                                                                                                                                                                                                                                                                                                                                                                                                                                                                                                                      | INCLUDED                                |
| Cable jacks in family room and master bedroom                                                         | INCLUDED               | INCLUDED  | INCLUDED                                                                                                                                                                                                                                                                                                                                                                                                                                                                                                                                                                                                                                                                                                                                                                                                                                                                                                                                                                                                                                                                                                                                                                                                                                                                                                                                                                                                                                                                                                                                                                                                                                                                                                                                                                                                                                                                                                                                                                                                                                                                                                                      | INCLUDED                                |
| Cable jacks in secondary bedrooms and lofts and bonus areas                                           |                        | INCLUDED  | INCLUDED                                                                                                                                                                                                                                                                                                                                                                                                                                                                                                                                                                                                                                                                                                                                                                                                                                                                                                                                                                                                                                                                                                                                                                                                                                                                                                                                                                                                                                                                                                                                                                                                                                                                                                                                                                                                                                                                                                                                                                                                                                                                                                                      | INCLUDED                                |
| Mahagany front door                                                                                   | INCLUDED               | INCLUDED  | INCLUDED                                                                                                                                                                                                                                                                                                                                                                                                                                                                                                                                                                                                                                                                                                                                                                                                                                                                                                                                                                                                                                                                                                                                                                                                                                                                                                                                                                                                                                                                                                                                                                                                                                                                                                                                                                                                                                                                                                                                                                                                                                                                                                                      | INCLUDED                                |
| Luxury vinyl planked flooring in foyer, kitchen and breakfast                                         | INCLUDED               | INCLUDED  | INCLUDED                                                                                                                                                                                                                                                                                                                                                                                                                                                                                                                                                                                                                                                                                                                                                                                                                                                                                                                                                                                                                                                                                                                                                                                                                                                                                                                                                                                                                                                                                                                                                                                                                                                                                                                                                                                                                                                                                                                                                                                                                                                                                                                      | INCLUDE                                 |
| Level two luxury vinyl plank flooring  Luxury vinyl planked flooring in main living rooms first floor |                        |           | INCLUDED                                                                                                                                                                                                                                                                                                                                                                                                                                                                                                                                                                                                                                                                                                                                                                                                                                                                                                                                                                                                                                                                                                                                                                                                                                                                                                                                                                                                                                                                                                                                                                                                                                                                                                                                                                                                                                                                                                                                                                                                                                                                                                                      | INCLUDE                                 |
| Level two luxury vinyl plank flooring                                                                 |                        |           |                                                                                                                                                                                                                                                                                                                                                                                                                                                                                                                                                                                                                                                                                                                                                                                                                                                                                                                                                                                                                                                                                                                                                                                                                                                                                                                                                                                                                                                                                                                                                                                                                                                                                                                                                                                                                                                                                                                                                                                                                                                                                                                               | INCLUDE                                 |
| CEILINGS, WALLS AND TRIM                                                                              |                        |           |                                                                                                                                                                                                                                                                                                                                                                                                                                                                                                                                                                                                                                                                                                                                                                                                                                                                                                                                                                                                                                                                                                                                                                                                                                                                                                                                                                                                                                                                                                                                                                                                                                                                                                                                                                                                                                                                                                                                                                                                                                                                                                                               | IIACTODE                                |
| 9' smooth ceiling on first floor                                                                      | INCLUDED               | INCLUDED  | INCLUDED                                                                                                                                                                                                                                                                                                                                                                                                                                                                                                                                                                                                                                                                                                                                                                                                                                                                                                                                                                                                                                                                                                                                                                                                                                                                                                                                                                                                                                                                                                                                                                                                                                                                                                                                                                                                                                                                                                                                                                                                                                                                                                                      | INCLUDE                                 |
| Trey or vaulted ceiling (per plan)                                                                    | INCLUDED               | INCLUDED  | INCLUDED                                                                                                                                                                                                                                                                                                                                                                                                                                                                                                                                                                                                                                                                                                                                                                                                                                                                                                                                                                                                                                                                                                                                                                                                                                                                                                                                                                                                                                                                                                                                                                                                                                                                                                                                                                                                                                                                                                                                                                                                                                                                                                                      | INCLUDE                                 |
| High gloss trim paint                                                                                 | INCLUDED               | INCLUDED  | INCLUDED                                                                                                                                                                                                                                                                                                                                                                                                                                                                                                                                                                                                                                                                                                                                                                                                                                                                                                                                                                                                                                                                                                                                                                                                                                                                                                                                                                                                                                                                                                                                                                                                                                                                                                                                                                                                                                                                                                                                                                                                                                                                                                                      | INCLUDE                                 |
| Durable wall paint                                                                                    | INCLUDED               | INCLUDED  | INCLUDED                                                                                                                                                                                                                                                                                                                                                                                                                                                                                                                                                                                                                                                                                                                                                                                                                                                                                                                                                                                                                                                                                                                                                                                                                                                                                                                                                                                                                                                                                                                                                                                                                                                                                                                                                                                                                                                                                                                                                                                                                                                                                                                      | INCLUDE                                 |
| Coffered ceiling with crown molding in formal dining room (per plan)                                  | INCLUDED               | INCLUDED  | INCLUDED                                                                                                                                                                                                                                                                                                                                                                                                                                                                                                                                                                                                                                                                                                                                                                                                                                                                                                                                                                                                                                                                                                                                                                                                                                                                                                                                                                                                                                                                                                                                                                                                                                                                                                                                                                                                                                                                                                                                                                                                                                                                                                                      | INCLUDE                                 |
| Crown molding in foyer (per plan)                                                                     | INCLUDED               | INCLUDED  | INCLUDED                                                                                                                                                                                                                                                                                                                                                                                                                                                                                                                                                                                                                                                                                                                                                                                                                                                                                                                                                                                                                                                                                                                                                                                                                                                                                                                                                                                                                                                                                                                                                                                                                                                                                                                                                                                                                                                                                                                                                                                                                                                                                                                      | INCLUDE                                 |
| Mission-style shadow box trim in foyer and formal dining room (per plan)                              | INCLUDED               | INCLUDED  | INCLUDED                                                                                                                                                                                                                                                                                                                                                                                                                                                                                                                                                                                                                                                                                                                                                                                                                                                                                                                                                                                                                                                                                                                                                                                                                                                                                                                                                                                                                                                                                                                                                                                                                                                                                                                                                                                                                                                                                                                                                                                                                                                                                                                      | INCLUDE                                 |
| Decorative trim around main floor common room windows                                                 |                        | INCLUDED  | INCLUDED                                                                                                                                                                                                                                                                                                                                                                                                                                                                                                                                                                                                                                                                                                                                                                                                                                                                                                                                                                                                                                                                                                                                                                                                                                                                                                                                                                                                                                                                                                                                                                                                                                                                                                                                                                                                                                                                                                                                                                                                                                                                                                                      | INCLUDE                                 |
| Interior columns trimmed with mission-style shadow box trim (per plan)                                |                        |           | INCLUDED                                                                                                                                                                                                                                                                                                                                                                                                                                                                                                                                                                                                                                                                                                                                                                                                                                                                                                                                                                                                                                                                                                                                                                                                                                                                                                                                                                                                                                                                                                                                                                                                                                                                                                                                                                                                                                                                                                                                                                                                                                                                                                                      | INCLUDE                                 |
| Crown molding in main floor common rooms and upstairs hall                                            |                        |           | INCLUDED                                                                                                                                                                                                                                                                                                                                                                                                                                                                                                                                                                                                                                                                                                                                                                                                                                                                                                                                                                                                                                                                                                                                                                                                                                                                                                                                                                                                                                                                                                                                                                                                                                                                                                                                                                                                                                                                                                                                                                                                                                                                                                                      | INCLUDE                                 |
| Mission-style shadow box trim in formal living room (per plan) and upstairs ha                        | II                     |           | INCLUDED                                                                                                                                                                                                                                                                                                                                                                                                                                                                                                                                                                                                                                                                                                                                                                                                                                                                                                                                                                                                                                                                                                                                                                                                                                                                                                                                                                                                                                                                                                                                                                                                                                                                                                                                                                                                                                                                                                                                                                                                                                                                                                                      | INCLUDE                                 |
| Crown molding and shadow box trim in family room and formal living room (pe                           |                        |           | INCLUDED                                                                                                                                                                                                                                                                                                                                                                                                                                                                                                                                                                                                                                                                                                                                                                                                                                                                                                                                                                                                                                                                                                                                                                                                                                                                                                                                                                                                                                                                                                                                                                                                                                                                                                                                                                                                                                                                                                                                                                                                                                                                                                                      | INCLUDE                                 |
| Decorative trim around second floor common room windows                                               |                        |           | INCLUDED                                                                                                                                                                                                                                                                                                                                                                                                                                                                                                                                                                                                                                                                                                                                                                                                                                                                                                                                                                                                                                                                                                                                                                                                                                                                                                                                                                                                                                                                                                                                                                                                                                                                                                                                                                                                                                                                                                                                                                                                                                                                                                                      | INCLUDE                                 |
| Crown molding in master bedroom and sitting room (in trey)                                            |                        |           | INCLUDED                                                                                                                                                                                                                                                                                                                                                                                                                                                                                                                                                                                                                                                                                                                                                                                                                                                                                                                                                                                                                                                                                                                                                                                                                                                                                                                                                                                                                                                                                                                                                                                                                                                                                                                                                                                                                                                                                                                                                                                                                                                                                                                      | INCLUDE                                 |
| Deluxe cased openings with expansive trim detail in foyer, dining, and formal li                      | iving room (per plan)  |           |                                                                                                                                                                                                                                                                                                                                                                                                                                                                                                                                                                                                                                                                                                                                                                                                                                                                                                                                                                                                                                                                                                                                                                                                                                                                                                                                                                                                                                                                                                                                                                                                                                                                                                                                                                                                                                                                                                                                                                                                                                                                                                                               | INCLUDE                                 |
| Queen Ann height mission-style shadow box trim in foyer, dining, formal living r                      | room and upstairs hall |           |                                                                                                                                                                                                                                                                                                                                                                                                                                                                                                                                                                                                                                                                                                                                                                                                                                                                                                                                                                                                                                                                                                                                                                                                                                                                                                                                                                                                                                                                                                                                                                                                                                                                                                                                                                                                                                                                                                                                                                                                                                                                                                                               | INCLUDE                                 |
| Decorative Trim Around Bedroom Windows                                                                | **                     |           |                                                                                                                                                                                                                                                                                                                                                                                                                                                                                                                                                                                                                                                                                                                                                                                                                                                                                                                                                                                                                                                                                                                                                                                                                                                                                                                                                                                                                                                                                                                                                                                                                                                                                                                                                                                                                                                                                                                                                                                                                                                                                                                               | INCLUDE                                 |
| STAIR OPTIONS                                                                                         |                        |           |                                                                                                                                                                                                                                                                                                                                                                                                                                                                                                                                                                                                                                                                                                                                                                                                                                                                                                                                                                                                                                                                                                                                                                                                                                                                                                                                                                                                                                                                                                                                                                                                                                                                                                                                                                                                                                                                                                                                                                                                                                                                                                                               |                                         |
| Carpet treads (per plan)                                                                              | INCLUDED               | INCLUDED  | INCLUDED                                                                                                                                                                                                                                                                                                                                                                                                                                                                                                                                                                                                                                                                                                                                                                                                                                                                                                                                                                                                                                                                                                                                                                                                                                                                                                                                                                                                                                                                                                                                                                                                                                                                                                                                                                                                                                                                                                                                                                                                                                                                                                                      | INCLUDE                                 |
| Stained oak treads                                                                                    |                        |           |                                                                                                                                                                                                                                                                                                                                                                                                                                                                                                                                                                                                                                                                                                                                                                                                                                                                                                                                                                                                                                                                                                                                                                                                                                                                                                                                                                                                                                                                                                                                                                                                                                                                                                                                                                                                                                                                                                                                                                                                                                                                                                                               | INCLUDE                                 |
| Painted sheet rock half wall with decorative rail cap                                                 | INCLUDED               |           |                                                                                                                                                                                                                                                                                                                                                                                                                                                                                                                                                                                                                                                                                                                                                                                                                                                                                                                                                                                                                                                                                                                                                                                                                                                                                                                                                                                                                                                                                                                                                                                                                                                                                                                                                                                                                                                                                                                                                                                                                                                                                                                               |                                         |
|                                                                                                       |                        |           |                                                                                                                                                                                                                                                                                                                                                                                                                                                                                                                                                                                                                                                                                                                                                                                                                                                                                                                                                                                                                                                                                                                                                                                                                                                                                                                                                                                                                                                                                                                                                                                                                                                                                                                                                                                                                                                                                                                                                                                                                                                                                                                               |                                         |
| Stained railing with mission-style wood spindles                                                      |                        | INCLUDED  | INCLUDED                                                                                                                                                                                                                                                                                                                                                                                                                                                                                                                                                                                                                                                                                                                                                                                                                                                                                                                                                                                                                                                                                                                                                                                                                                                                                                                                                                                                                                                                                                                                                                                                                                                                                                                                                                                                                                                                                                                                                                                                                                                                                                                      | INCLUDED                                |