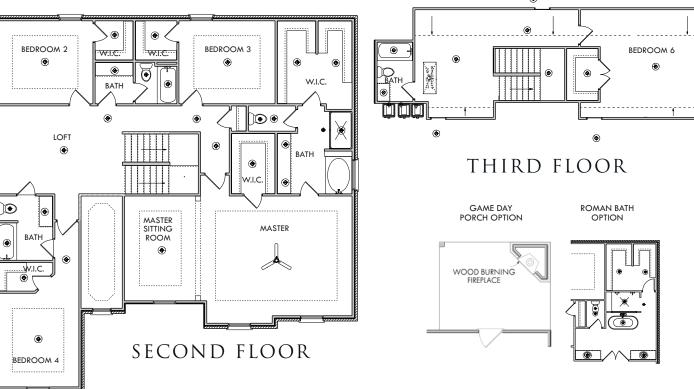

## **EUROPEAN PLAN**

6 BR | 5 BA

## room sizes

- Family Room: 15 x 15
- Dining Room: 10 x 10
- Living Room: 11 x 14
- Kitchen: 8 x 18
- Breakfast: 10 x 18
- Primary Bedroom: 20 x 16
- Primary Sitting Area: 9 x 14
- Bedroom 2: 11 x 12
- Bedroom 3: 13 x 11
- Bedroom 4: 12 x 11
- Bedroom 5: 11 x 12
- Bedroom 6: 15 x 16
- Loft 2nd Floor: 17 x 11
- Loft 3rd Floor: 11 x 13