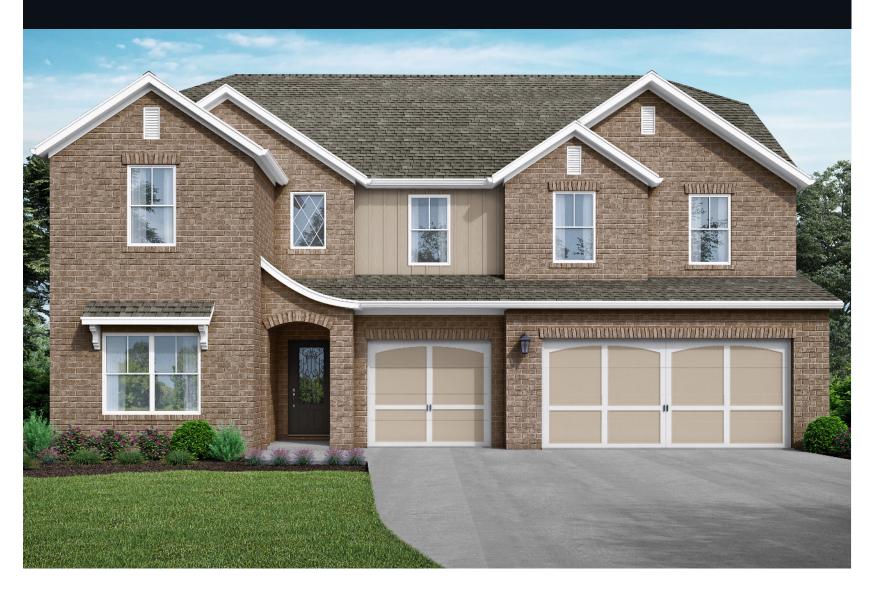

## **EUROPEAN PLAN**

6 BR | 5 BA

## room sizes

- Family Room: 15 x 15
- Dining Room: 10 x 10
- Living Room: 11 x 14
- Kitchen: 8 x 18
- Breakfast: 10 x 18
- Primary Bedroom: 20 x 16
- Primary Sitting Area: 9 x 14
- Bedroom 2: 11 x 12
- Bedroom 3: 13 x 11
- Bedroom 4: 12 x 11
- Bedroom 5: 11 x 12
- Bedroom 6: 15 x 16
- Loft 2nd Floor: 17 x 11
- Loft 3rd Floor: 11 x 13