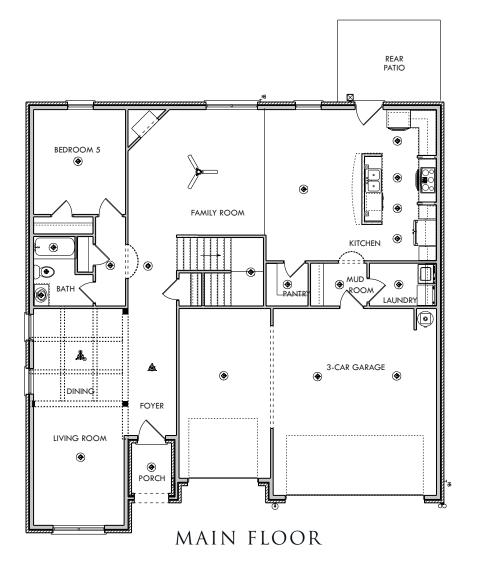

## room sizes

- Family Room: 15 x 15
- Dining Room: 10 x 10
- Living Room: 11 x 14
- Kitchen: 8 x 18
- Breakfast: 10 x 18
- Primary Bedroom: 20 x 16
- Primary Sitting Area: 9 x 14
- Bedroom 2: 11 x 12
- Bedroom 3: 13 x 11
- Bedroom 4: 12 x 11
- Bedroom 5: 11 x 12
- Bedroom 6: 15 x 16
- Loft 2nd Floor: 17 x 11
- Loft 3rd Floor: 11 x 13