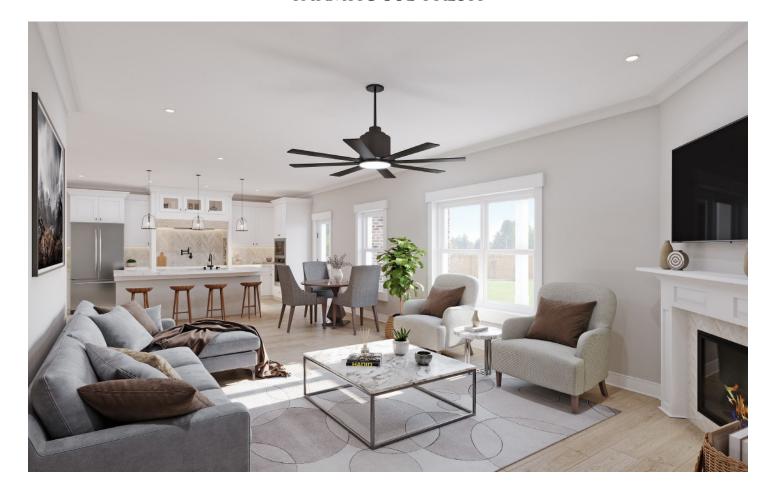

## room sizes

- Family Room: 15 x 15
- Dining Room: 10 x 10
- Living Room: 11 x 14
- Kitchen: 8 x 18
- Breakfast: 10 x 18
- Primary Bedroom: 20 x 16
- Primary Sitting Area: 9 x 14
- Bedroom 2: 11 x 12
- Bedroom 3: 13 x 11
- Bedroom 4: 12 x 11
- Bedroom 5: 11 x 12
- Bedroom 6: 15 x 16
- Loft 2nd Floor: 17 x 11
- Loft 3rd Floor: 11 x 13