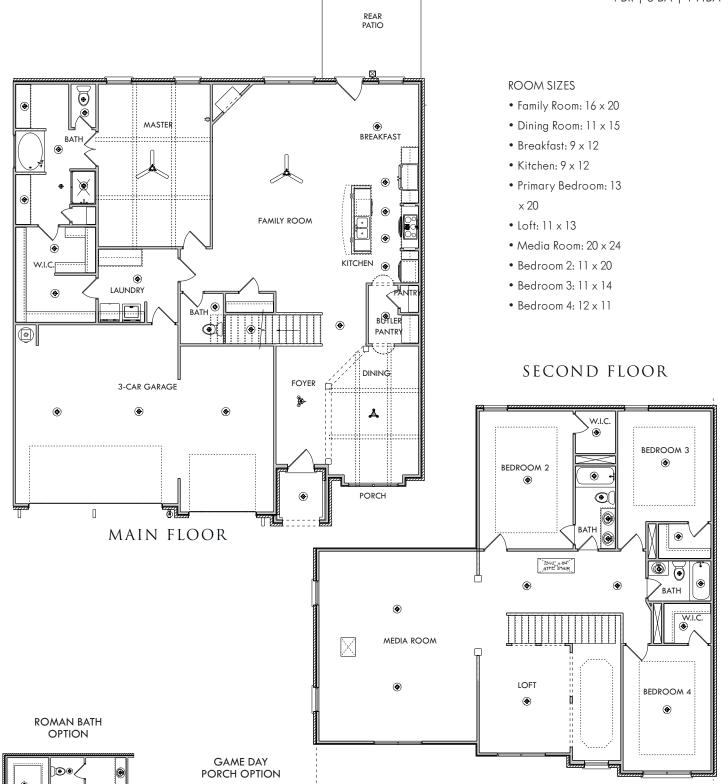

|                                              |                                                                                                   | INCLUDED                                                                                     | INCLUDED                                                                                                            |

)ooseve ROOSEVELT II







## EXCLUSIVELY FOR





## COASTAL



FARMHOUSE FRESH





MEDITERRANEAN LIGHT





mediterranean Dark











## 7S PLAN

4 BR | 3 BA | 1 HBA