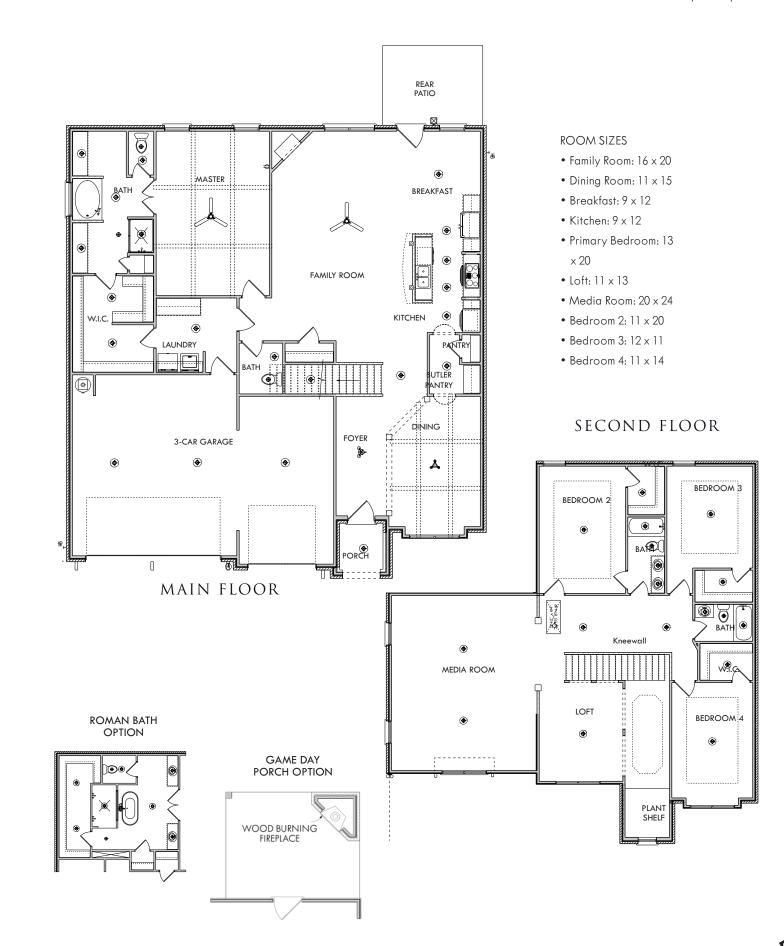

EXCLUSIVELY FOR

COASTAL

EUROPEAN PLAN
4 BR | 3 BA | 1 HBA

FARMHOUSE FRESH

MEDITERRANEAN LIGHT

mediterranean Dark