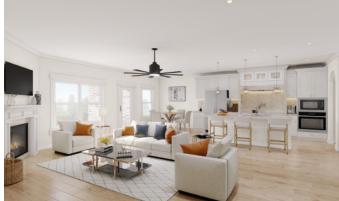

## THE MOST INCLUDED FEATURES...

| DOOR HARDWARE & LIGHTING FIXTURES                                                                                                  | Level 1                                | Level 2                | Level 3                                | Level 4   |
|------------------------------------------------------------------------------------------------------------------------------------|----------------------------------------|------------------------|----------------------------------------|-----------|
| Nickel hardware & fixtures                                                                                                         | INCLUDED                               | INCLUDED               | INCLUDED                               | INCLUDED  |
| Black hardware & fixtures                                                                                                          | HICKOPED                               | 111010020              | птосовев                               | INCLUDED  |
| Gold hardware & fixtures                                                                                                           |                                        |                        |                                        | INCLUDED  |
| Exterior pendant lights on front stoop/porch                                                                                       |                                        |                        |                                        | INCLUDED  |
| KITCHEN FEATURES                                                                                                                   |                                        |                        |                                        |           |
| Luxury vinyl plank flooring                                                                                                        | INCLUDED                               | INCLUDED               | INCLUDED                               | INCLUDED  |
| Level two luxury vinyl plank flooring                                                                                              |                                        |                        | INCLUDED                               | INCLUDED  |
| Stained Shaker style cabinets                                                                                                      | INCLUDED                               | INCLUDED               | INCLUDED                               | INCLUDED  |
| Painted Shaker style cabinets                                                                                                      |                                        |                        |                                        | INCLUDED  |
| 36 inch upper cabinets                                                                                                             | INCLUDED                               |                        |                                        |           |
| 42 inch upper cabinets                                                                                                             |                                        | INCLUDED               | INCLUDED                               | INCLUDED  |
| Cabinet crown molding                                                                                                              |                                        | INCLUDED               | INCLUDED                               | INCLUDED  |
| Soft close cabinet doors                                                                                                           |                                        | INCLUDED               | INCLUDED                               | INCLUDED  |
| Cabinet hardware                                                                                                                   |                                        | INCLUDED               | INCLUDED                               | INCLUDED  |
| Granite countertops                                                                                                                | INCLUDED                               | INCLUDED               | INCLUDED                               | INCLUDED  |
| Quartz countertops premium  Deep bowl stainless steel sink                                                                         | INCLUDED                               | INCLUDED               | INCLUDED                               | INCLUDED  |
| Tile backsplash                                                                                                                    | IINCLODED                              | INCLUDED               | INCLUDED                               | INCLUDED  |
| LED disc lighting package                                                                                                          | INCLUDED                               | INCLUDED               | INCLUDED                               | INCLUDED  |
| Two pendant lights over island (per plan)                                                                                          | HACTORED                               | INCLUDED               | INCLUDED                               | INCLUDED  |
| Stainless steel appliances                                                                                                         | INCLUDED                               | INCLUDED               | INCLUDED                               | INCLUDED  |
| Alcove Kitchen                                                                                                                     | :::::::::::::::::::::::::::::::::::::: |                        | ,,,,,,,,,,,,,,,,,,,,,,,,,,,,,,,,,,,,,, | INCLUDED  |
| PLUMBING FIXTURES                                                                                                                  |                                        |                        |                                        |           |
| Polished chrome sink fixtures                                                                                                      | INCLUDED                               | INCLUDED               | INCLUDED                               | INCLUDED  |
| Nickel sink fixtures                                                                                                               |                                        | economic control (ACC) |                                        | INCLUDED  |
| Black sink fixtures                                                                                                                |                                        |                        |                                        | INCLUDED  |
| Gold sink fixtures                                                                                                                 |                                        |                        |                                        | INCLUDED  |
| BATHROOM OPTIONS                                                                                                                   |                                        |                        |                                        | 11        |
| Tile tub surround in Master                                                                                                        |                                        |                        | INCLUDED                               | INCLUDED  |
| Tile shower in Master                                                                                                              |                                        |                        |                                        | INCLUDED  |
| Glass shower door in Master                                                                                                        |                                        | INCLUDED               | INCLUDED                               | INCLUDED  |
| Low maintenance fiberglass shower in Master                                                                                        | INCLUDED                               | INCLUDED               | INCLUDED                               | INCLUDED  |
| Frameless mirror                                                                                                                   | INCLUDED                               | INCLUDED               | INCLUDED                               | INCLUDED  |
| Laminate countertops                                                                                                               | INCLUDED                               |                        |                                        |           |
| Cultured marble countertops                                                                                                        |                                        | INCLUDED               | INCLUDED                               |           |
| Quartz countertops premium                                                                                                         | IN LOUIDED                             | (A. C. L. D. C. D.     | IN ICHIDED                             | INCLUDED  |
| Bathroom cabinets to match kitchen cabinets (full baths)                                                                           | INCLUDED                               | INCLUDED               | INCLUDED                               | INCLUDED  |
| Luxury vinyl plank flooring Level two luxury vinyl plank flooring                                                                  | INCLUDED                               | INCLUDED               | INCLUDED                               | INCLUDE   |
| INTERIOR DESIGN                                                                                                                    |                                        |                        | IINCLODED                              | IIACIODEI |
| Entertainment center (per plan)                                                                                                    |                                        | INCLUDED               | INCLUDED                               | INCLUDED  |
| Fireplace with tile surround (per plan)                                                                                            |                                        | 11 1010010             | INCLUDED                               | INCLUDED  |
| High efficiency hot water heater                                                                                                   | INCLUDED                               | INCLUDED               | INCLUDED                               | INCLUDED  |
| Ceiling fan in family room                                                                                                         | INCLUDED                               | INCLUDED               | INCLUDED                               | INCLUDED  |
| Ceiling fan in master                                                                                                              | INCLUDED                               | INCLUDED               | INCLUDED                               | INCLUDED  |
| Pre-wire for ceiling fans in secondary bedrooms                                                                                    |                                        | INCLUDED               | INCLUDED                               | INCLUDED  |
| Cable jacks in family room and master bedroom                                                                                      | INCLUDED                               | INCLUDED               | INCLUDED                               | INCLUDED  |
| Cable jacks in secondary bedrooms and lofts and bonus areas                                                                        |                                        | INCLUDED               | INCLUDED                               | INCLUDED  |
| Mahogany front door                                                                                                                |                                        |                        |                                        | INCLUDED  |
| Luxury vinyl planked flooring in foyer, kitchen and breakfast                                                                      | INCLUDED                               | INCLUDED               | INCLUDED                               | INCLUDED  |
| Level two luxury vinyl plank flooring                                                                                              |                                        |                        | INCLUDED                               | INCLUDE   |
| Luxury vinyl planked flooring in main living rooms first floor                                                                     |                                        |                        |                                        | INCLUDE   |
| Level two luxury vinyl plank flooring                                                                                              |                                        |                        |                                        | INCLUDE   |
| CEILINGS, WALLS AND TRIM                                                                                                           |                                        |                        |                                        |           |
| 9' smooth ceiling on first floor                                                                                                   | INCLUDED                               | INCLUDED               | INCLUDED                               | INCLUDE   |
| Trey or vaulted ceiling (per plan)                                                                                                 | INCLUDED                               | INCLUDED               | INCLUDED                               | INCLUDE   |
| High gloss trim paint                                                                                                              | INCLUDED                               | INCLUDED               | INCLUDED                               | INCLUDE   |
| Durable wall paint                                                                                                                 | INCLUDED                               | INCLUDED               | INCLUDED                               | INCLUDE   |
| Coffered ceiling with crown molding in formal dining room (per plan)                                                               | INCLUDED                               | INCLUDED               | INCLUDED                               | INCLUDE   |
| Crown molding in foyer (per plan)                                                                                                  | INCLUDED                               | INCLUDED               | INCLUDED                               | INCLUDE   |
| Mission-style shadow box trim in foyer and formal dining room (per plan)  Decorative trim around main floor common room windows    | INCLUDED                               | INCLUDED               | INCLUDED                               | INCLUDE   |
| Decorative trim around main floor common room windows  Interior columns trimmed with mission-style shadow box trim (per plan)      |                                        | INCLUDED               | INCLUDED                               | INCLUDE   |
| Interior columns trimmed with mission-style shadow box trim (per plan)  Crown molding in main floor common rooms and upstairs hall |                                        |                        | INCLUDED                               | INCLUDE   |
| Mission-style shadow box trim in formal living room (per plan) and upstairs ha                                                     | II                                     |                        | INCLUDED                               | INCLUDE   |
| Crown molding and shadow box trim in family room and formal living room (pe                                                        |                                        |                        | INCLUDED                               | INCLUDE   |
| Decorative trim around second floor common room windows                                                                            | Personal                               |                        | INCLUDED                               | INCLUDE   |
| Crown molding in master bedroom and sitting room (in trey)                                                                         |                                        |                        | INCLUDED                               | INCLUDE   |
| Deluxe cased openings with expansive trim detail in foyer, dining, and formal li                                                   | iving room (per plan)                  |                        | 100000                                 | INCLUDE   |
| Queen Ann height mission-style shadow box trim in foyer, dining, formal living                                                     |                                        |                        |                                        | INCLUDE   |
| Decorative Trim Around Bedroom Windows                                                                                             |                                        |                        |                                        | INCLUDE   |
| STAIR OPTIONS                                                                                                                      |                                        |                        |                                        |           |
| Carpet treads (per plan)                                                                                                           | INCLUDED                               | INCLUDED               | INCLUDED                               | INCLUDE   |
| Stained oak treads                                                                                                                 |                                        |                        |                                        | INCLUDE   |
| Painted sheet rock half wall with decorative rail cap                                                                              | INCLUDED                               |                        |                                        |           |
|                                                                                                                                    |                                        | INCLUDED               | INCLUDED                               | INCLUDE   |
| Stained railing with mission-style wood spindles                                                                                   |                                        |                        |                                        |           |