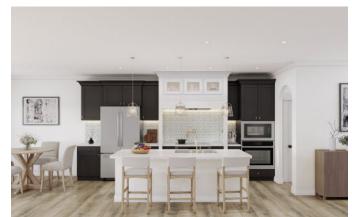

## THE MOST INCLUDED FEATURES...

| DOOR HARDWARE & LIGHTING FIXTURES                                                                                                  | Level 1                                | Level 2                | Level 3                                | Level 4   |
|------------------------------------------------------------------------------------------------------------------------------------|----------------------------------------|------------------------|----------------------------------------|-----------|
| Nickel hardware & fixtures                                                                                                         | INCLUDED                               | INCLUDED               | INCLUDED                               | INCLUDED  |
| Black hardware & fixtures                                                                                                          | HICKOPED                               | 111010020              | птосовев                               | INCLUDED  |
| Gold hardware & fixtures                                                                                                           |                                        |                        |                                        | INCLUDED  |
| Exterior pendant lights on front stoop/porch                                                                                       |                                        |                        |                                        | INCLUDED  |
| KITCHEN FEATURES                                                                                                                   |                                        |                        |                                        |           |
| Luxury vinyl plank flooring                                                                                                        | INCLUDED                               | INCLUDED               | INCLUDED                               | INCLUDED  |
| Level two luxury vinyl plank flooring                                                                                              |                                        |                        | INCLUDED                               | INCLUDED  |
| Stained Shaker style cabinets                                                                                                      | INCLUDED                               | INCLUDED               | INCLUDED                               | INCLUDED  |
| Painted Shaker style cabinets                                                                                                      |                                        |                        |                                        | INCLUDED  |
| 36 inch upper cabinets                                                                                                             | INCLUDED                               |                        |                                        |           |
| 42 inch upper cabinets                                                                                                             |                                        | INCLUDED               | INCLUDED                               | INCLUDED  |
| Cabinet crown molding                                                                                                              |                                        | INCLUDED               | INCLUDED                               | INCLUDED  |
| Soft close cabinet doors                                                                                                           |                                        | INCLUDED               | INCLUDED                               | INCLUDED  |
| Cabinet hardware                                                                                                                   |                                        | INCLUDED               | INCLUDED                               | INCLUDED  |
| Granite countertops                                                                                                                | INCLUDED                               | INCLUDED               | INCLUDED                               | INCLUDED  |
| Quartz countertops premium  Deep bowl stainless steel sink                                                                         | INCLUDED                               | INCLUDED               | INCLUDED                               | INCLUDED  |
| Tile backsplash                                                                                                                    | IINCLODED                              | INCLUDED               | INCLUDED                               | INCLUDED  |
| LED disc lighting package                                                                                                          | INCLUDED                               | INCLUDED               | INCLUDED                               | INCLUDED  |
| Two pendant lights over island (per plan)                                                                                          | HACTORED                               | INCLUDED               | INCLUDED                               | INCLUDED  |
| Stainless steel appliances                                                                                                         | INCLUDED                               | INCLUDED               | INCLUDED                               | INCLUDED  |
| Alcove Kitchen                                                                                                                     | :::::::::::::::::::::::::::::::::::::: |                        | ,,,,,,,,,,,,,,,,,,,,,,,,,,,,,,,,,,,,,, | INCLUDED  |
| PLUMBING FIXTURES                                                                                                                  |                                        |                        |                                        |           |
| Polished chrome sink fixtures                                                                                                      | INCLUDED                               | INCLUDED               | INCLUDED                               | INCLUDED  |
| Nickel sink fixtures                                                                                                               |                                        | economic control (ACC) |                                        | INCLUDED  |
| Black sink fixtures                                                                                                                |                                        |                        |                                        | INCLUDED  |
| Gold sink fixtures                                                                                                                 |                                        |                        |                                        | INCLUDED  |
| BATHROOM OPTIONS                                                                                                                   |                                        |                        |                                        | 11        |
| Tile tub surround in Master                                                                                                        |                                        |                        | INCLUDED                               | INCLUDED  |
| Tile shower in Master                                                                                                              |                                        |                        |                                        | INCLUDED  |
| Glass shower door in Master                                                                                                        |                                        | INCLUDED               | INCLUDED                               | INCLUDED  |
| Low maintenance fiberglass shower in Master                                                                                        | INCLUDED                               | INCLUDED               | INCLUDED                               | INCLUDED  |
| Frameless mirror                                                                                                                   | INCLUDED                               | INCLUDED               | INCLUDED                               | INCLUDED  |
| Laminate countertops                                                                                                               | INCLUDED                               |                        |                                        |           |
| Cultured marble countertops                                                                                                        |                                        | INCLUDED               | INCLUDED                               |           |
| Quartz countertops premium                                                                                                         | IN LOUIDED                             | (A. C. L. D. C. D.     | IN ICHIDED                             | INCLUDED  |
| Bathroom cabinets to match kitchen cabinets (full baths)                                                                           | INCLUDED                               | INCLUDED               | INCLUDED                               | INCLUDED  |
| Luxury vinyl plank flooring Level two luxury vinyl plank flooring                                                                  | INCLUDED                               | INCLUDED               | INCLUDED                               | INCLUDE   |
| INTERIOR DESIGN                                                                                                                    |                                        |                        | IINCLODED                              | IIACIODEI |
| Entertainment center (per plan)                                                                                                    |                                        | INCLUDED               | INCLUDED                               | INCLUDED  |
| Fireplace with tile surround (per plan)                                                                                            |                                        | 11 1010010             | INCLUDED                               | INCLUDED  |
| High efficiency hot water heater                                                                                                   | INCLUDED                               | INCLUDED               | INCLUDED                               | INCLUDED  |
| Ceiling fan in family room                                                                                                         | INCLUDED                               | INCLUDED               | INCLUDED                               | INCLUDED  |
| Ceiling fan in master                                                                                                              | INCLUDED                               | INCLUDED               | INCLUDED                               | INCLUDED  |
| Pre-wire for ceiling fans in secondary bedrooms                                                                                    |                                        | INCLUDED               | INCLUDED                               | INCLUDED  |
| Cable jacks in family room and master bedroom                                                                                      | INCLUDED                               | INCLUDED               | INCLUDED                               | INCLUDED  |
| Cable jacks in secondary bedrooms and lofts and bonus areas                                                                        |                                        | INCLUDED               | INCLUDED                               | INCLUDED  |
| Mahogany front door                                                                                                                |                                        |                        |                                        | INCLUDED  |
| Luxury vinyl planked flooring in foyer, kitchen and breakfast                                                                      | INCLUDED                               | INCLUDED               | INCLUDED                               | INCLUDED  |
| Level two luxury vinyl plank flooring                                                                                              |                                        |                        | INCLUDED                               | INCLUDE   |
| Luxury vinyl planked flooring in main living rooms first floor                                                                     |                                        |                        |                                        | INCLUDE   |
| Level two luxury vinyl plank flooring                                                                                              |                                        |                        |                                        | INCLUDE   |
| CEILINGS, WALLS AND TRIM                                                                                                           |                                        |                        |                                        |           |
| 9' smooth ceiling on first floor                                                                                                   | INCLUDED                               | INCLUDED               | INCLUDED                               | INCLUDE   |
| Trey or vaulted ceiling (per plan)                                                                                                 | INCLUDED                               | INCLUDED               | INCLUDED                               | INCLUDE   |
| High gloss trim paint                                                                                                              | INCLUDED                               | INCLUDED               | INCLUDED                               | INCLUDE   |
| Durable wall paint                                                                                                                 | INCLUDED                               | INCLUDED               | INCLUDED                               | INCLUDE   |
| Coffered ceiling with crown molding in formal dining room (per plan)                                                               | INCLUDED                               | INCLUDED               | INCLUDED                               | INCLUDE   |
| Crown molding in foyer (per plan)                                                                                                  | INCLUDED                               | INCLUDED               | INCLUDED                               | INCLUDE   |
| Mission-style shadow box trim in foyer and formal dining room (per plan)  Decorative trim around main floor common room windows    | INCLUDED                               | INCLUDED               | INCLUDED                               | INCLUDE   |
| Decorative trim around main floor common room windows  Interior columns trimmed with mission-style shadow box trim (per plan)      |                                        | INCLUDED               | INCLUDED                               | INCLUDE   |
| Interior columns trimmed with mission-style shadow box trim (per plan)  Crown molding in main floor common rooms and upstairs hall |                                        |                        | INCLUDED                               | INCLUDE   |
| Mission-style shadow box trim in formal living room (per plan) and upstairs ha                                                     | II                                     |                        | INCLUDED                               | INCLUDE   |
| Crown molding and shadow box trim in family room and formal living room (pe                                                        |                                        |                        | INCLUDED                               | INCLUDE   |
| Decorative trim around second floor common room windows                                                                            | Personal                               |                        | INCLUDED                               | INCLUDE   |
| Crown molding in master bedroom and sitting room (in trey)                                                                         |                                        |                        | INCLUDED                               | INCLUDE   |
| Deluxe cased openings with expansive trim detail in foyer, dining, and formal li                                                   | iving room (per plan)                  |                        | 100000                                 | INCLUDE   |
| Queen Ann height mission-style shadow box trim in foyer, dining, formal living                                                     |                                        |                        |                                        | INCLUDE   |
| Decorative Trim Around Bedroom Windows                                                                                             |                                        |                        |                                        | INCLUDE   |
| STAIR OPTIONS                                                                                                                      |                                        |                        |                                        |           |
| Carpet treads (per plan)                                                                                                           | INCLUDED                               | INCLUDED               | INCLUDED                               | INCLUDE   |
| Stained oak treads                                                                                                                 |                                        |                        |                                        | INCLUDE   |
| Painted sheet rock half wall with decorative rail cap                                                                              | INCLUDED                               |                        |                                        |           |
|                                                                                                                                    |                                        | INCLUDED               | INCLUDED                               | INCLUDE   |
| Stained railing with mission-style wood spindles                                                                                   |                                        |                        |                                        |           |