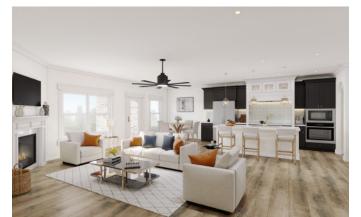

## THE MOST INCLUDED FEATURES...

| DOOR HARDWARE & LIGHTING FIXTURES                                                                                                  | Level 1                                | Level 2                | Level 3                                | Level 4   |
|------------------------------------------------------------------------------------------------------------------------------------|----------------------------------------|------------------------|----------------------------------------|-----------|
| Nickel hardware & fixtures                                                                                                         | INCLUDED                               | INCLUDED               | INCLUDED                               | INCLUDED  |
| Black hardware & fixtures                                                                                                          | HICKOPED                               | 111010020              | птосовев                               | INCLUDED  |
| Gold hardware & fixtures                                                                                                           |                                        |                        |                                        | INCLUDED  |
| Exterior pendant lights on front stoop/porch                                                                                       |                                        |                        |                                        | INCLUDED  |
| KITCHEN FEATURES                                                                                                                   |                                        |                        |                                        |           |
| Luxury vinyl plank flooring                                                                                                        | INCLUDED                               | INCLUDED               | INCLUDED                               | INCLUDED  |
| Level two luxury vinyl plank flooring                                                                                              |                                        |                        | INCLUDED                               | INCLUDED  |
| Stained Shaker style cabinets                                                                                                      | INCLUDED                               | INCLUDED               | INCLUDED                               | INCLUDED  |
| Painted Shaker style cabinets                                                                                                      |                                        |                        |                                        | INCLUDED  |
| 36 inch upper cabinets                                                                                                             | INCLUDED                               |                        |                                        |           |
| 42 inch upper cabinets                                                                                                             |                                        | INCLUDED               | INCLUDED                               | INCLUDED  |
| Cabinet crown molding                                                                                                              |                                        | INCLUDED               | INCLUDED                               | INCLUDED  |
| Soft close cabinet doors                                                                                                           |                                        | INCLUDED               | INCLUDED                               | INCLUDED  |
| Cabinet hardware                                                                                                                   |                                        | INCLUDED               | INCLUDED                               | INCLUDED  |
| Granite countertops                                                                                                                | INCLUDED                               | INCLUDED               | INCLUDED                               | INCLUDED  |
| Quartz countertops premium  Deep bowl stainless steel sink                                                                         | INCLUDED                               | INCLUDED               | INCLUDED                               | INCLUDED  |
| Tile backsplash                                                                                                                    | IINCLODED                              | INCLUDED               | INCLUDED                               | INCLUDED  |
| LED disc lighting package                                                                                                          | INCLUDED                               | INCLUDED               | INCLUDED                               | INCLUDED  |
| Two pendant lights over island (per plan)                                                                                          | HACTORED                               | INCLUDED               | INCLUDED                               | INCLUDED  |
| Stainless steel appliances                                                                                                         | INCLUDED                               | INCLUDED               | INCLUDED                               | INCLUDED  |
| Alcove Kitchen                                                                                                                     | :::::::::::::::::::::::::::::::::::::: |                        | ,,,,,,,,,,,,,,,,,,,,,,,,,,,,,,,,,,,,,, | INCLUDED  |
| PLUMBING FIXTURES                                                                                                                  |                                        |                        |                                        |           |
| Polished chrome sink fixtures                                                                                                      | INCLUDED                               | INCLUDED               | INCLUDED                               | INCLUDED  |
| Nickel sink fixtures                                                                                                               |                                        | economic control (ACC) |                                        | INCLUDED  |
| Black sink fixtures                                                                                                                |                                        |                        |                                        | INCLUDED  |
| Gold sink fixtures                                                                                                                 |                                        |                        |                                        | INCLUDED  |
| BATHROOM OPTIONS                                                                                                                   |                                        |                        |                                        | 11        |
| Tile tub surround in Master                                                                                                        |                                        |                        | INCLUDED                               | INCLUDED  |
| Tile shower in Master                                                                                                              |                                        |                        |                                        | INCLUDED  |
| Glass shower door in Master                                                                                                        |                                        | INCLUDED               | INCLUDED                               | INCLUDED  |
| Low maintenance fiberglass shower in Master                                                                                        | INCLUDED                               | INCLUDED               | INCLUDED                               | INCLUDED  |
| Frameless mirror                                                                                                                   | INCLUDED                               | INCLUDED               | INCLUDED                               | INCLUDED  |
| Laminate countertops                                                                                                               | INCLUDED                               |                        |                                        |           |
| Cultured marble countertops                                                                                                        |                                        | INCLUDED               | INCLUDED                               |           |
| Quartz countertops premium                                                                                                         | IN LOUIDED                             | (A. C. L. D. C. D.     | IN ICHIDED                             | INCLUDED  |
| Bathroom cabinets to match kitchen cabinets (full baths)                                                                           | INCLUDED                               | INCLUDED               | INCLUDED                               | INCLUDED  |
| Luxury vinyl plank flooring Level two luxury vinyl plank flooring                                                                  | INCLUDED                               | INCLUDED               | INCLUDED                               | INCLUDE   |
| INTERIOR DESIGN                                                                                                                    |                                        |                        | IINCLODED                              | IIACIODEI |
| Entertainment center (per plan)                                                                                                    |                                        | INCLUDED               | INCLUDED                               | INCLUDED  |
| Fireplace with tile surround (per plan)                                                                                            |                                        | 11 1010010             | INCLUDED                               | INCLUDED  |
| High efficiency hot water heater                                                                                                   | INCLUDED                               | INCLUDED               | INCLUDED                               | INCLUDED  |
| Ceiling fan in family room                                                                                                         | INCLUDED                               | INCLUDED               | INCLUDED                               | INCLUDED  |
| Ceiling fan in master                                                                                                              | INCLUDED                               | INCLUDED               | INCLUDED                               | INCLUDED  |
| Pre-wire for ceiling fans in secondary bedrooms                                                                                    |                                        | INCLUDED               | INCLUDED                               | INCLUDED  |
| Cable jacks in family room and master bedroom                                                                                      | INCLUDED                               | INCLUDED               | INCLUDED                               | INCLUDED  |
| Cable jacks in secondary bedrooms and lofts and bonus areas                                                                        |                                        | INCLUDED               | INCLUDED                               | INCLUDED  |
| Mahogany front door                                                                                                                |                                        |                        |                                        | INCLUDED  |
| Luxury vinyl planked flooring in foyer, kitchen and breakfast                                                                      | INCLUDED                               | INCLUDED               | INCLUDED                               | INCLUDED  |
| Level two luxury vinyl plank flooring                                                                                              |                                        |                        | INCLUDED                               | INCLUDE   |
| Luxury vinyl planked flooring in main living rooms first floor                                                                     |                                        |                        |                                        | INCLUDE   |
| Level two luxury vinyl plank flooring                                                                                              |                                        |                        |                                        | INCLUDE   |
| CEILINGS, WALLS AND TRIM                                                                                                           |                                        |                        |                                        |           |
| 9' smooth ceiling on first floor                                                                                                   | INCLUDED                               | INCLUDED               | INCLUDED                               | INCLUDE   |
| Trey or vaulted ceiling (per plan)                                                                                                 | INCLUDED                               | INCLUDED               | INCLUDED                               | INCLUDE   |
| High gloss trim paint                                                                                                              | INCLUDED                               | INCLUDED               | INCLUDED                               | INCLUDE   |
| Durable wall paint                                                                                                                 | INCLUDED                               | INCLUDED               | INCLUDED                               | INCLUDE   |
| Coffered ceiling with crown molding in formal dining room (per plan)                                                               | INCLUDED                               | INCLUDED               | INCLUDED                               | INCLUDE   |
| Crown molding in foyer (per plan)                                                                                                  | INCLUDED                               | INCLUDED               | INCLUDED                               | INCLUDE   |
| Mission-style shadow box trim in foyer and formal dining room (per plan)  Decorative trim around main floor common room windows    | INCLUDED                               | INCLUDED               | INCLUDED                               | INCLUDE   |
| Decorative trim around main floor common room windows  Interior columns trimmed with mission-style shadow box trim (per plan)      |                                        | INCLUDED               | INCLUDED                               | INCLUDE   |
| Interior columns trimmed with mission-style shadow box trim (per plan)  Crown molding in main floor common rooms and upstairs hall |                                        |                        | INCLUDED                               | INCLUDE   |
| Mission-style shadow box trim in formal living room (per plan) and upstairs ha                                                     | II                                     |                        | INCLUDED                               | INCLUDE   |
| Crown molding and shadow box trim in family room and formal living room (pe                                                        |                                        |                        | INCLUDED                               | INCLUDE   |
| Decorative trim around second floor common room windows                                                                            | Personal                               |                        | INCLUDED                               | INCLUDE   |
| Crown molding in master bedroom and sitting room (in trey)                                                                         |                                        |                        | INCLUDED                               | INCLUDE   |
| Deluxe cased openings with expansive trim detail in foyer, dining, and formal li                                                   | iving room (per plan)                  |                        | 100000                                 | INCLUDE   |
| Queen Ann height mission-style shadow box trim in foyer, dining, formal living                                                     |                                        |                        |                                        | INCLUDE   |
| Decorative Trim Around Bedroom Windows                                                                                             |                                        |                        |                                        | INCLUDE   |
| STAIR OPTIONS                                                                                                                      |                                        |                        |                                        |           |
| Carpet treads (per plan)                                                                                                           | INCLUDED                               | INCLUDED               | INCLUDED                               | INCLUDE   |
| Stained oak treads                                                                                                                 |                                        |                        |                                        | INCLUDE   |
| Painted sheet rock half wall with decorative rail cap                                                                              | INCLUDED                               |                        |                                        |           |
|                                                                                                                                    |                                        | INCLUDED               | INCLUDED                               | INCLUDE   |
| Stained railing with mission-style wood spindles                                                                                   |                                        |                        |                                        |           |