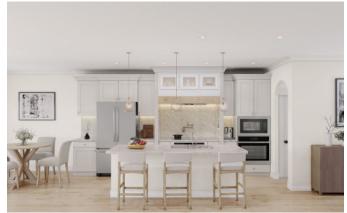

## THE MOST INCLUDED FEATURES...

| DOOR HARDWARE & LIGHTING FIXTURES                                                                                                  | Level 1                                | Level 2                | Level 3                                | Level 4   |
|------------------------------------------------------------------------------------------------------------------------------------|----------------------------------------|------------------------|----------------------------------------|-----------|
| Nickel hardware & fixtures                                                                                                         | INCLUDED                               | INCLUDED               | INCLUDED                               | INCLUDED  |
| Black hardware & fixtures                                                                                                          | HICKOPED                               | 111010020              | птосовев                               | INCLUDED  |
| Gold hardware & fixtures                                                                                                           |                                        |                        |                                        | INCLUDED  |
| Exterior pendant lights on front stoop/porch                                                                                       |                                        |                        |                                        | INCLUDED  |
| KITCHEN FEATURES                                                                                                                   |                                        |                        |                                        |           |
| Luxury vinyl plank flooring                                                                                                        | INCLUDED                               | INCLUDED               | INCLUDED                               | INCLUDED  |
| Level two luxury vinyl plank flooring                                                                                              |                                        |                        | INCLUDED                               | INCLUDED  |
| Stained Shaker style cabinets                                                                                                      | INCLUDED                               | INCLUDED               | INCLUDED                               | INCLUDED  |
| Painted Shaker style cabinets                                                                                                      |                                        |                        |                                        | INCLUDED  |
| 36 inch upper cabinets                                                                                                             | INCLUDED                               |                        |                                        |           |
| 42 inch upper cabinets                                                                                                             |                                        | INCLUDED               | INCLUDED                               | INCLUDED  |
| Cabinet crown molding                                                                                                              |                                        | INCLUDED               | INCLUDED                               | INCLUDED  |
| Soft close cabinet doors                                                                                                           |                                        | INCLUDED               | INCLUDED                               | INCLUDED  |
| Cabinet hardware                                                                                                                   |                                        | INCLUDED               | INCLUDED                               | INCLUDED  |
| Granite countertops                                                                                                                | INCLUDED                               | INCLUDED               | INCLUDED                               | INCLUDED  |
| Quartz countertops premium  Deep bowl stainless steel sink                                                                         | INCLUDED                               | INCLUDED               | INCLUDED                               | INCLUDED  |
| Tile backsplash                                                                                                                    | IINCLODED                              | INCLUDED               | INCLUDED                               | INCLUDED  |
| LED disc lighting package                                                                                                          | INCLUDED                               | INCLUDED               | INCLUDED                               | INCLUDED  |
| Two pendant lights over island (per plan)                                                                                          | HACTORED                               | INCLUDED               | INCLUDED                               | INCLUDED  |
| Stainless steel appliances                                                                                                         | INCLUDED                               | INCLUDED               | INCLUDED                               | INCLUDED  |
| Alcove Kitchen                                                                                                                     | :::::::::::::::::::::::::::::::::::::: |                        | ,,,,,,,,,,,,,,,,,,,,,,,,,,,,,,,,,,,,,, | INCLUDED  |
| PLUMBING FIXTURES                                                                                                                  |                                        |                        |                                        |           |
| Polished chrome sink fixtures                                                                                                      | INCLUDED                               | INCLUDED               | INCLUDED                               | INCLUDED  |
| Nickel sink fixtures                                                                                                               |                                        | economic control (ACC) |                                        | INCLUDED  |
| Black sink fixtures                                                                                                                |                                        |                        |                                        | INCLUDED  |
| Gold sink fixtures                                                                                                                 |                                        |                        |                                        | INCLUDED  |
| BATHROOM OPTIONS                                                                                                                   |                                        |                        |                                        | 11        |
| Tile tub surround in Master                                                                                                        |                                        |                        | INCLUDED                               | INCLUDED  |
| Tile shower in Master                                                                                                              |                                        |                        |                                        | INCLUDED  |
| Glass shower door in Master                                                                                                        |                                        | INCLUDED               | INCLUDED                               | INCLUDED  |
| Low maintenance fiberglass shower in Master                                                                                        | INCLUDED                               | INCLUDED               | INCLUDED                               | INCLUDED  |
| Frameless mirror                                                                                                                   | INCLUDED                               | INCLUDED               | INCLUDED                               | INCLUDED  |
| Laminate countertops                                                                                                               | INCLUDED                               |                        |                                        |           |
| Cultured marble countertops                                                                                                        |                                        | INCLUDED               | INCLUDED                               |           |
| Quartz countertops premium                                                                                                         | IN LOUIDED                             | (A. C. L. D. C. D.     | IN ICHIDED                             | INCLUDED  |
| Bathroom cabinets to match kitchen cabinets (full baths)                                                                           | INCLUDED                               | INCLUDED               | INCLUDED                               | INCLUDED  |
| Luxury vinyl plank flooring Level two luxury vinyl plank flooring                                                                  | INCLUDED                               | INCLUDED               | INCLUDED                               | INCLUDE   |
| INTERIOR DESIGN                                                                                                                    |                                        |                        | IINCLODED                              | IIACIODEI |
| Entertainment center (per plan)                                                                                                    |                                        | INCLUDED               | INCLUDED                               | INCLUDED  |
| Fireplace with tile surround (per plan)                                                                                            |                                        | 11 1010010             | INCLUDED                               | INCLUDED  |
| High efficiency hot water heater                                                                                                   | INCLUDED                               | INCLUDED               | INCLUDED                               | INCLUDED  |
| Ceiling fan in family room                                                                                                         | INCLUDED                               | INCLUDED               | INCLUDED                               | INCLUDED  |
| Ceiling fan in master                                                                                                              | INCLUDED                               | INCLUDED               | INCLUDED                               | INCLUDED  |
| Pre-wire for ceiling fans in secondary bedrooms                                                                                    |                                        | INCLUDED               | INCLUDED                               | INCLUDED  |
| Cable jacks in family room and master bedroom                                                                                      | INCLUDED                               | INCLUDED               | INCLUDED                               | INCLUDED  |
| Cable jacks in secondary bedrooms and lofts and bonus areas                                                                        |                                        | INCLUDED               | INCLUDED                               | INCLUDED  |
| Mahogany front door                                                                                                                |                                        |                        |                                        | INCLUDED  |
| Luxury vinyl planked flooring in foyer, kitchen and breakfast                                                                      | INCLUDED                               | INCLUDED               | INCLUDED                               | INCLUDED  |
| Level two luxury vinyl plank flooring                                                                                              |                                        |                        | INCLUDED                               | INCLUDE   |
| Luxury vinyl planked flooring in main living rooms first floor                                                                     |                                        |                        |                                        | INCLUDE   |
| Level two luxury vinyl plank flooring                                                                                              |                                        |                        |                                        | INCLUDE   |
| CEILINGS, WALLS AND TRIM                                                                                                           |                                        |                        |                                        |           |
| 9' smooth ceiling on first floor                                                                                                   | INCLUDED                               | INCLUDED               | INCLUDED                               | INCLUDE   |
| Trey or vaulted ceiling (per plan)                                                                                                 | INCLUDED                               | INCLUDED               | INCLUDED                               | INCLUDE   |
| High gloss trim paint                                                                                                              | INCLUDED                               | INCLUDED               | INCLUDED                               | INCLUDE   |
| Durable wall paint                                                                                                                 | INCLUDED                               | INCLUDED               | INCLUDED                               | INCLUDE   |
| Coffered ceiling with crown molding in formal dining room (per plan)                                                               | INCLUDED                               | INCLUDED               | INCLUDED                               | INCLUDE   |
| Crown molding in foyer (per plan)                                                                                                  | INCLUDED                               | INCLUDED               | INCLUDED                               | INCLUDE   |
| Mission-style shadow box trim in foyer and formal dining room (per plan)  Decorative trim around main floor common room windows    | INCLUDED                               | INCLUDED               | INCLUDED                               | INCLUDE   |
| Decorative trim around main floor common room windows  Interior columns trimmed with mission-style shadow box trim (per plan)      |                                        | INCLUDED               | INCLUDED                               | INCLUDE   |
| Interior columns trimmed with mission-style shadow box trim (per plan)  Crown molding in main floor common rooms and upstairs hall |                                        |                        | INCLUDED                               | INCLUDE   |
| Mission-style shadow box trim in formal living room (per plan) and upstairs ha                                                     | II                                     |                        | INCLUDED                               | INCLUDE   |
| Crown molding and shadow box trim in family room and formal living room (pe                                                        |                                        |                        | INCLUDED                               | INCLUDE   |
| Decorative trim around second floor common room windows                                                                            | Personal                               |                        | INCLUDED                               | INCLUDE   |
| Crown molding in master bedroom and sitting room (in trey)                                                                         |                                        |                        | INCLUDED                               | INCLUDE   |
| Deluxe cased openings with expansive trim detail in foyer, dining, and formal li                                                   | iving room (per plan)                  |                        | 100000                                 | INCLUDE   |
| Queen Ann height mission-style shadow box trim in foyer, dining, formal living                                                     |                                        |                        |                                        | INCLUDE   |
| Decorative Trim Around Bedroom Windows                                                                                             |                                        |                        |                                        | INCLUDE   |
| STAIR OPTIONS                                                                                                                      |                                        |                        |                                        |           |
| Carpet treads (per plan)                                                                                                           | INCLUDED                               | INCLUDED               | INCLUDED                               | INCLUDE   |
| Stained oak treads                                                                                                                 |                                        |                        |                                        | INCLUDE   |
| Painted sheet rock half wall with decorative rail cap                                                                              | INCLUDED                               |                        |                                        |           |
|                                                                                                                                    |                                        | INCLUDED               | INCLUDED                               | INCLUDE   |
| Stained railing with mission-style wood spindles                                                                                   |                                        |                        |                                        |           |