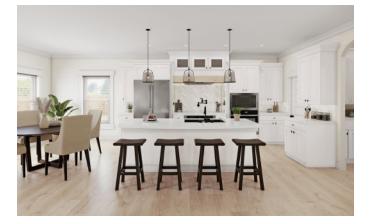

#### COASTAL

FARMHOUSE FRESH

#### ROOM SIZES

- Family Room: 19 x 18
- Kitchen: 13 x 14
- Breakfast: 13 x 10
- Dining Room: 10 x 11
- Primary Bedroom: 16 X 19
- Primary Sitting: 11 x 11
- Bedroom 2: 12 x 14
- Bedroom 3: 13 x 10
- Bedroom 4: 11 x 11
- Bedroom 5: 14 x 12
- Bedroom 6: 13 x 14
- Loft: 10 x 11