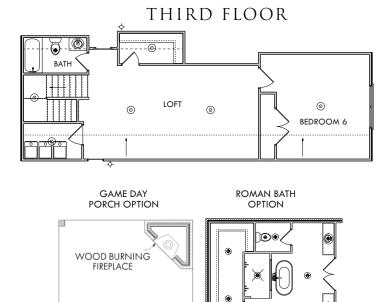

#### ROOM SIZES

- Family Room: 19 x 18
- Kitchen: 13 x 14
- Breakfast: 13 x 10
- Dining Room: 10 x 11
- Primary Bedroom: 16 X 19
- Primary Sitting: 11 x 11
- Bedroom 2: 12 x 14
- Bedroom 3: 13 x 10
- Bedroom 4: 11 x 11
- Bedroom 5: 14 x 12
- Bedroom 6: 13 x 14
- Loft: 10 x 11

• Media Room: 23 x 13

7S PLAN 6 BR | 5 BA | 1 HBA