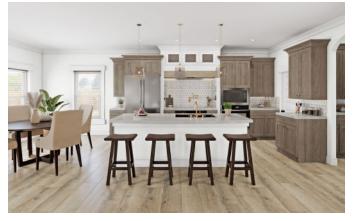

### MEDITERRANEAN LIGHT

#### ROOM SIZES

- Family Room: 19 x 18
- Kitchen: 13 x 14
- Breakfast: 13 x 10
- Dining Room: 10 x 11
- Primary Bedroom: 16 X 19
- Primary Sitting: 11 x 11
- Bedroom 2: 12 x 14
- Bedroom 3: 13 x 10
- Bedroom 4: 11 x 11
- Bedroom 5: 14 x 12
- Bedroom 6: 13 x 14
- Loft: 10 x 11