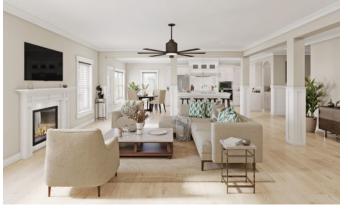

#### ROOM SIZES

- Family Room: 19 x 18
- Kitchen: 13 x 14
- Breakfast: 13 x 10
- Dining Room: 10 x 11
- Primary Bedroom: 16 X 19
- Primary Sitting: 11 x 11
- Bedroom 2: 12 x 14
- Bedroom 3: 13 x 10
- Bedroom 4: 11 x 11
- Bedroom 5: 14 x 12
- Bedroom 6: 13 x 14
- Loft: 10 x 11