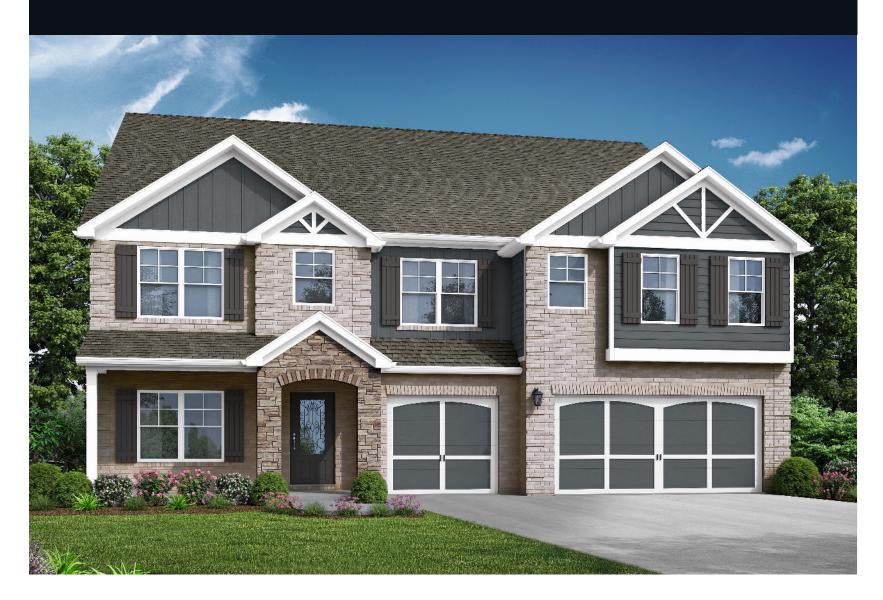

Oosemar ROSEMARY III

#### ROOM SIZES

- Family Room: 19 x 18
- Kitchen: 13 x 14
- Breakfast: 13 x 10
- Dining Room: 10 x 11
- Primary Bedroom: 16 X 19
- Primary Sitting: 11 x 11
- Bedroom 2: 12 x 14
- Bedroom 3: 13 x 10
- Bedroom 4: 11 x 11
- Bedroom 5: 14 x 12
- Bedroom 6: 13 x 14
- Loft: 10 x 11

• Media Room: 23 x 13

7S PLAN 6 BR | 5 BA | 1 HBA