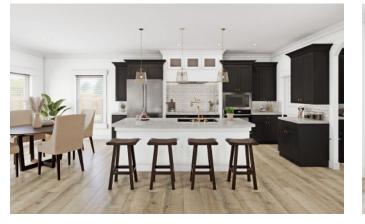

# THE MOST INCLUDED FEATURES...

|                                                                                                                                                              | Level 1                  | Level 2     | Level 3    | Level   |
|--------------------------------------------------------------------------------------------------------------------------------------------------------------|--------------------------|-------------|------------|---------|
| DOOR HARDWARE & LIGHTING FIXTURES                                                                                                                            |                          |             |            |         |
| Nickel hardware & fixtures                                                                                                                                   | INCLUDED                 | INCLUDED    | INCLUDED   | INCLUDE |
| Black hardware & fixtures                                                                                                                                    |                          |             |            | INCLUDE |
| Gold hardware & fixtures                                                                                                                                     |                          |             |            | INCLUDE |
| xterior pendant lights on front stoop/porch                                                                                                                  |                          |             |            | INCLUDE |
| KITCHEN FEATURES                                                                                                                                             |                          |             |            |         |
| uxury vinyl plank flooring                                                                                                                                   | INCLUDED                 | INCLUDED    | INCLUDED   | INCLUDE |
| evel two luxury vinyl plank flooring                                                                                                                         |                          |             | INCLUDED   | INCLUDE |
| stained Shaker style cabinets                                                                                                                                | INCLUDED                 | INCLUDED    | INCLUDED   | INCLUDE |
| tainted Shaker style cabinets                                                                                                                                |                          |             |            | INCLUDE |
| 36 inch upper cabinets                                                                                                                                       | INCLUDED                 |             |            |         |
| 2 inch upper cabinets                                                                                                                                        |                          | INCLUDED    | INCLUDED   | INCLUDE |
| Cabinet crown molding                                                                                                                                        |                          | INCLUDED    | INCLUDED   | INCLUDE |
| oft close cabinet doors                                                                                                                                      |                          | INCLUDED    | INCLUDED   | INCLUDE |
| Cabinet hardware                                                                                                                                             |                          | INCLUDED    | INCLUDED   | INCLUDE |
| Granite countertops                                                                                                                                          | INCLUDED                 | INCLUDED    | INCLUDED   | INCLUDE |
| Quartz countertops premium                                                                                                                                   |                          |             |            | INCLUDE |
| Deep bowl stainless steel sink                                                                                                                               | INCLUDED                 | INCLUDED    | INCLUDED   | INCLUDE |
| 'ile backsplash                                                                                                                                              |                          | INCLUDED    | INCLUDED   | INCLUDE |
| ED disc lighting package                                                                                                                                     | INCLUDED                 | INCLUDED    | INCLUDED   | INCLUDE |
| wo pendant lights over island (per plan)                                                                                                                     |                          |             | INCLUDED   | INCLUDE |
| itainless steel appliances                                                                                                                                   | INCLUDED                 | INCLUDED    | INCLUDED   | INCLUDE |
| Alcove Kitchen                                                                                                                                               |                          |             |            | INCLUDE |
| PLUMBING FIXTURES                                                                                                                                            |                          |             |            |         |
| olished chrome sink fixtures                                                                                                                                 | INCLUDED                 | INCLUDED    | INCLUDED   | INCLUDE |
| Vickel sink fixtures                                                                                                                                         |                          |             |            | INCLUDE |
| Black sink fixtures                                                                                                                                          |                          |             |            | INCLUDE |
| Gold sink fixtures                                                                                                                                           |                          |             |            | INCLUDE |
| BATHROOM OPTIONS                                                                                                                                             |                          |             |            |         |
| ile tub surround in Master                                                                                                                                   |                          |             | INCLUDED   | INCLUDE |
| le shower in Master                                                                                                                                          |                          |             |            | INCLUDE |
| Glass shower door in Master                                                                                                                                  |                          | INCLUDED    | INCLUDED   | INCLUDE |
| ow maintenance fiberglass shower in Master                                                                                                                   | INCLUDED                 | INCLUDED    | INCLUDED   | INCLUDE |
| rameless mirror                                                                                                                                              | INCLUDED                 | INCLUDED    | INCLUDED   | INCLUDE |
| aminate countertops                                                                                                                                          | INCLUDED                 | in tereberb |            |         |
| Cultured marble countertops                                                                                                                                  |                          | INCLUDED    | INCLUDED   |         |
| Quartz countertops premium                                                                                                                                   |                          | INCLODED    | II YOLODED | INCLUDE |
| Bathroom cabinets to match kitchen cabinets (full baths)                                                                                                     | INCLUDED                 | INCLUDED    | INCLUDED   | INCLUDE |
| uxury vinyl plank flooring                                                                                                                                   | INCLUDED                 | INCLUDED    | INCLUDED   | INCLUDE |
| evel two luxury vinyl plank flooring                                                                                                                         | INCLODED                 | INCLODED    | INCLUDED   | INCLUDE |
| NTERIOR DESIGN                                                                                                                                               |                          |             | INCLODED   | INCLODE |
|                                                                                                                                                              |                          | INCLUDED    | INCLUDED   | INCLUDE |
| Intertainment center (per plan)                                                                                                                              |                          | INCLODED    | INCLUDED   |         |
| ireplace with tile surround (per plan)                                                                                                                       | INCUIDED                 | INCLUDED    |            | INCLUDE |
| High efficiency hot water heater                                                                                                                             | INCLUDED                 |             | INCLUDED   | INCLUDE |
| Ceiling fan in family room                                                                                                                                   | INCLUDED                 | INCLUDED    | INCLUDED   | INCLUDE |
| Ceiling fan in master                                                                                                                                        | INCLUDED                 | INCLUDED    | INCLUDED   | INCLUDE |
| re-wire for ceiling fans in secondary bedrooms                                                                                                               |                          | INCLUDED    | INCLUDED   | INCLUDE |
| Cable jacks in family room and master bedroom                                                                                                                | INCLUDED                 | INCLUDED    | INCLUDED   | INCLUDE |
| Cable jacks in secondary bedrooms and lofts and bonus areas                                                                                                  |                          | INCLUDED    | INCLUDED   | INCLUDE |
| Aahogany front door                                                                                                                                          |                          |             |            | INCLUDE |
| uxury vinyl planked flooring in foyer, kitchen and breakfast                                                                                                 | INCLUDED                 | INCLUDED    | INCLUDED   | INCLUDE |
| evel two luxury vinyl plank flooring                                                                                                                         |                          |             | INCLUDED   | INCLUDE |
| uxury vinyl planked flooring in main living rooms first floor                                                                                                |                          |             |            | INCLUDE |
| evel two luxury vinyl plank flooring                                                                                                                         |                          |             |            | INCLUDE |
| CEILINGS, WALLS AND TRIM                                                                                                                                     |                          |             |            |         |
| " smooth ceiling on first floor                                                                                                                              | INCLUDED                 | INCLUDED    | INCLUDED   | INCLUDE |
| rey or vaulted ceiling (per plan)                                                                                                                            | INCLUDED                 | INCLUDED    | INCLUDED   | INCLUDE |
| High gloss trim paint                                                                                                                                        | INCLUDED                 | INCLUDED    | INCLUDED   | INCLUDE |
| Durable wall paint                                                                                                                                           | INCLUDED                 | INCLUDED    | INCLUDED   | INCLUDE |
| Coffered ceiling with crown molding in formal dining room (per plan)                                                                                         | INCLUDED                 | INCLUDED    | INCLUDED   | INCLUDE |
| Crown molding in foyer (per plan)                                                                                                                            | INCLUDED                 | INCLUDED    | INCLUDED   | INCLUDE |
| Aission-style shadow box trim in fover and formal dining room (per plan)                                                                                     | INCLUDED                 | INCLUDED    | INCLUDED   | INCLUDE |
| Decorative trim around main floor common room windows                                                                                                        |                          | INCLUDED    | INCLUDED   | INCLUDE |
| nterior columns trimmed with mission-style shadow box trim (per plan)                                                                                        |                          |             | INCLUDED   | INCLUDE |
| Crown molding in main floor common rooms and upstairs hall                                                                                                   |                          |             | INCLUDED   | INCLUDE |
| Aission-style shadow box trim in formal living room (per plan) and upstairs h                                                                                | oll                      |             | INCLUDED   | INCLUDE |
| nission-sitie shadow box frim in formal living room (per plan) and upstairs in<br>Crown molding and shadow box trim in family room and formal living room (p |                          |             | INCLUDED   | INCLUDE |
|                                                                                                                                                              | per pluit                |             |            |         |
| Decorative trim around second floor common room windows                                                                                                      |                          |             | INCLUDED   | INCLUDE |
| Crown molding in master bedroom and sitting room (in trey)                                                                                                   | B. 4                     |             | INCLUDED   | INCLUDE |
| Deluxe cased openings with expansive trim detail in foyer, dining, and formal                                                                                |                          |             |            | INCLUDE |
| Queen Ann height mission-style shadow box trim in foyer, dining, formal living                                                                               | g room and upstairs hall |             |            | INCLUDE |
| ecorative Trim Around Bedroom Windows                                                                                                                        |                          |             |            | INCLUDE |
| TAIR OPTIONS                                                                                                                                                 |                          |             |            |         |
| Carpet treads (per plan)                                                                                                                                     | INCLUDED                 | INCLUDED    | INCLUDED   | INCLUDE |
| tained oak treads                                                                                                                                            |                          |             |            | INCLUDE |
| ainted sheet rock half wall with decorative rail cap                                                                                                         | INCLUDED                 |             |            |         |
|                                                                                                                                                              |                          |             |            |         |
| Stained railing with mission-style wood spindles                                                                                                             |                          | INCLUDED    | INCLUDED   | INCLUDE |