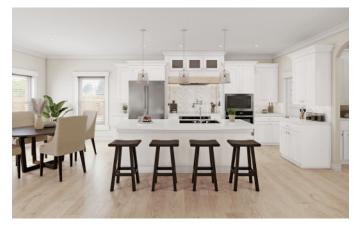

#### ROOM SIZES

- Family Room: 19 x 18
- Kitchen: 13 x 14
- Breakfast: 13 x 10
- Dining Room: 10 x 11
- Primary Bedroom: 16 X 19
- Primary Sitting: 11 x 11
- Bedroom 2: 12 x 14
- Bedroom 3: 13 x 10
- Bedroom 4: 11 x 11
- Bedroom 5: 14 x 12
- Bedroom 6: 13 x 14
- Loft: 10 x 11