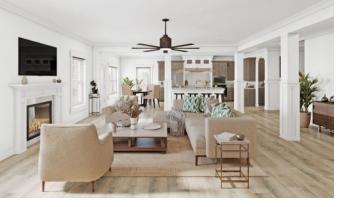

### MEDITERRANEAN LIGHT

#### ROOM SIZES

- Family Room: 19 x 18
- Kitchen: 13 x 14
- Breakfast: 13 x 10
- Dining Room: 10 x 11
- Primary Bedroom: 16 X 19
- Primary Sitting: 11 x 11
- Bedroom 2: 12 x 14
- Bedroom 3: 13 x 10
- Bedroom 4: 11 x 11
- Bedroom 5: 14 x 12
- Bedroom 6: 13 x 14
- Loft: 10 x 11