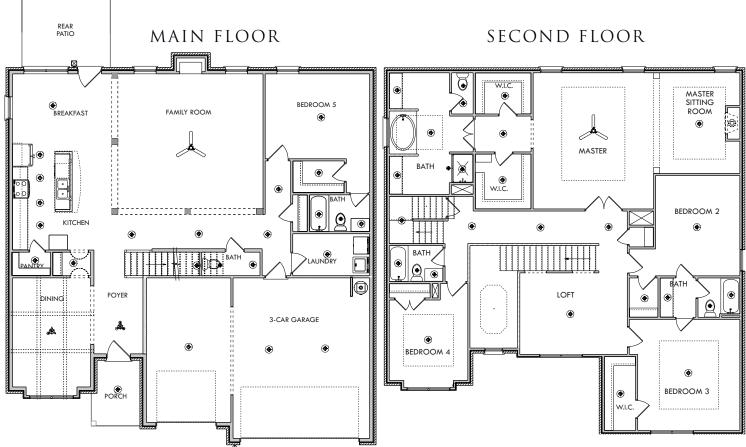

#### ROOM SIZES

- Family Room: 19 x 18
- Kitchen: 13 x 14
- Breakfast: 13 x 10
- Dining Room: 10 x 11
- Primary Bedroom: 16 X 19
- Primary Sitting: 11 x 11
- Bedroom 2: 12 x 14
- Bedroom 3: 13 x 10
- Bedroom 4: 11 x 11
- Bedroom 5: 14 x 12
- Bedroom 6: 13 x 14
- Loft: 10 x 11

• Media Room: 23 x 13

7S PLAN 6 BR | 5 BA | 1 HBA