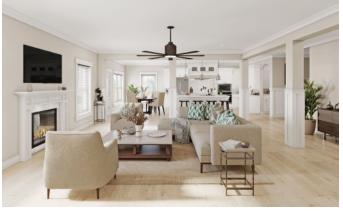

#### COASTAL

FARMHOUSE FRESH

#### ROOM SIZES

- Family Room: 19 x 18
- Kitchen: 13 x 14
- Breakfast: 13 x 10
- Dining Room: 10 x 11
- Primary Bedroom: 16 X 19
- Primary Sitting: 11 x 11
- Bedroom 2: 12 x 14
- Bedroom 3: 13 x 10
- Bedroom 4: 11 x 11
- Bedroom 5: 14 x 12
- Bedroom 6: 13 x 14
- Loft: 10 x 11