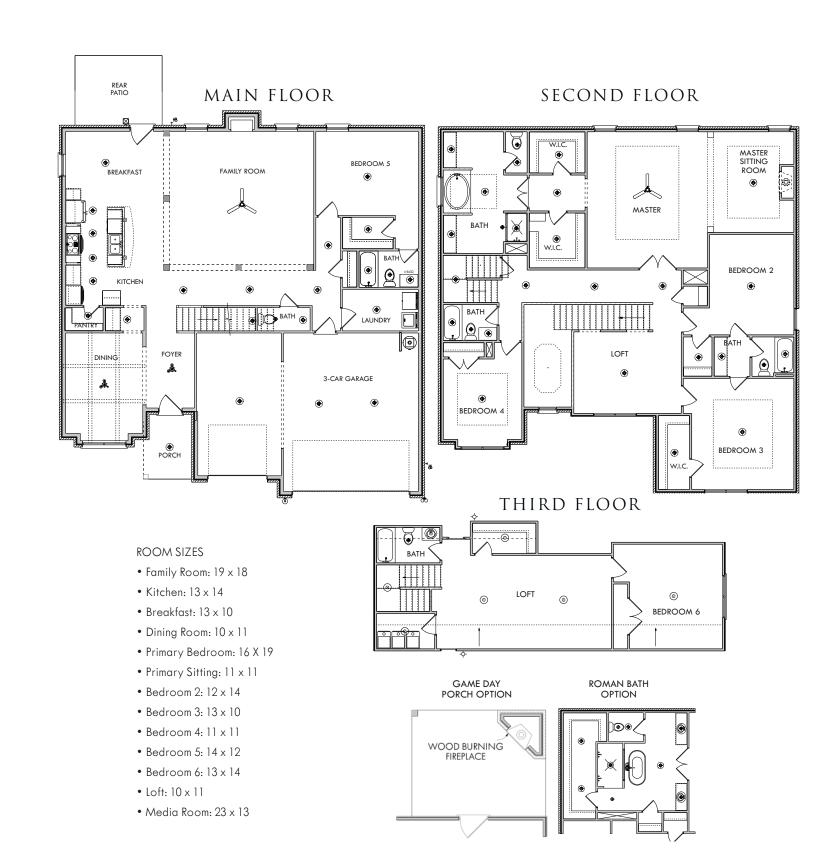

| INCLUDED       | INCLUDED<br>INCLUDED                   | INCLUDE      |







EXCLUSIVELY FOR



COASTAL

EUROPEAN PLAN
6 BR | 5 BA | 1 HBA





FARMHOUSE FRESH





MEDITERRANEAN LIGHT





mediterranean Dark