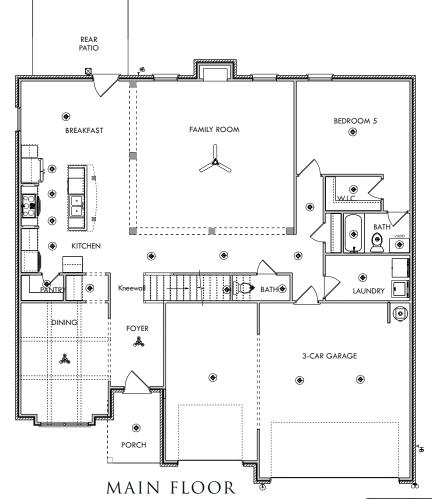

## EUROPEAN PLAN

5 BR | 4 BA | 1HBA

## ROOM SIZES

- Family Room: 19 x 18
- Kitchen: 13 x 14
- Breakfast: 13 X 10
- Dining Room: 11 x 11
- Primary Bedroom: 16 x 19
- Primary Sitting: 11 x 14
- Bedroom 2: 12 x 14
- Bedroom 3: 13 x 14
- Bedroom 4: 11 x 14
- Bedroom 5: 14 x 12
- Loft: 10 x 11