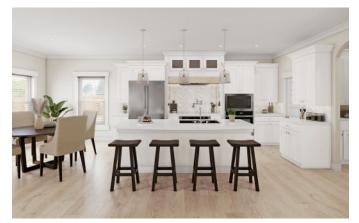

## THE MOST INCLUDED FEATURES...

|                                                                                | Level 1                   | Level 2        | Level 3    | Level 4     |
|--------------------------------------------------------------------------------|---------------------------|----------------|------------|-------------|
| DOOR HARDWARE & LIGHTING FIXTURES                                              |                           |                |            |             |
| Nickel hardware & fixtures                                                     | INCLUDED                  | INCLUDED       | INCLUDED   | INCLUDED    |
| Black hardware & fixtures                                                      |                           |                |            | INCLUDED    |
| Gold hardware & fixtures                                                       |                           |                |            | INCLUDED    |
| xterior pendant lights on front stoop/porch                                    |                           |                |            | INCLUDED    |
| CITCHEN FEATURES                                                               |                           |                |            |             |
| uxury vinyl plank flooring                                                     | INCLUDED                  | INCLUDED       | INCLUDED   | INCLUDED    |
| evel two luxury vinyl plank flooring                                           |                           | 100 E 100 E 20 | INCLUDED   | INCLUDED    |
| tained Shaker style cabinets                                                   | INCLUDED                  | INCLUDED       | INCLUDED   | INCLUDED    |
| tainted Shaker style cabinets                                                  |                           |                |            | INCLUDED    |
| 6 inch upper cabinets                                                          | INCLUDED                  | IN COMPERA     | 0.1001055  | IN LOUID FO |
| 2 inch upper cabinets                                                          |                           | INCLUDED       | INCLUDED   | INCLUDED    |
| Cabinet crown molding                                                          |                           | INCLUDED       | INCLUDED   | INCLUDE     |
| oft close cabinet doors                                                        |                           | INCLUDED       | INCLUDED   | INCLUDE     |
| Cabinet hardware                                                               | IN CUIDED                 | INCLUDED       | INCLUDED   | INCLUDED    |
| Granite countertops                                                            | INCLUDED                  | INCLUDED       | INCLUDED   | INCLUDED    |
| Quartz countertops premium                                                     | INCUDED                   | INCLUDED       | INCUIDED   | INCLUDED    |
| Deep bowl stainless steel sink<br>Tile backsplash                              | INCLUDED                  | INCLUDED       | INCLUDED   | INCLUDED    |
|                                                                                | INCLUDED                  | INCLUDED       | INCLUDED   | INCLUDEL    |
| ED disc lighting package<br>wo pendant lights over island (per plan)           | INCLUDED                  | INCLODED       | INCLUDED   | INCLUDED    |
| tainless steel appliances                                                      | INCLUDED                  | INCLUDED       | INCLUDED   | INCLUDED    |
| Icove Kitchen                                                                  | INCLODED                  |                | II YCLODED | INCLUDEL    |
|                                                                                |                           |                |            | INCLODEL    |
| olished chrome sink fixtures                                                   | INCLUDED                  | INCLUDED       | INCLUDED   | INCLUDED    |
| Vickel sink fixtures                                                           | IN GLODED                 | INCLODED       |            | INCLUDE     |
| Nickel sink fixtures                                                           |                           |                |            | INCLUDE     |
| Gold sink fixtures                                                             |                           |                |            | INCLUDEL    |
| BATHROOM OPTIONS                                                               |                           |                |            | in ACCODEL  |
| ile tub surround in Master                                                     |                           |                | INCLUDED   | INCLUDED    |
| ile shower in Master                                                           |                           |                | interoped  | INCLUDED    |
| Glass shower door in Master                                                    |                           | INCLUDED       | INCLUDED   | INCLUDED    |
| ow maintenance fiberglass shower in Master                                     | INCLUDED                  | INCLUDED       | INCLUDED   | INCLUDE     |
| rameless mirror                                                                | INCLUDED                  | INCLUDED       | INCLUDED   | INCLUDED    |
| aminate countertops                                                            | INCLUDED                  |                |            |             |
| Cultured marble countertops                                                    |                           | INCLUDED       | INCLUDED   |             |
| Quartz countertops premium                                                     |                           |                |            | INCLUDED    |
| Bathroom cabinets to match kitchen cabinets (full baths)                       | INCLUDED                  | INCLUDED       | INCLUDED   | INCLUDED    |
| uxury vinyl plank flooring                                                     | INCLUDED                  | INCLUDED       | INCLUDED   | INCLUDED    |
| evel two luxury vinyl plank flooring                                           |                           |                | INCLUDED   | INCLUDED    |
| NTERIOR DESIGN                                                                 |                           |                |            |             |
| ntertainment center (per plan)                                                 |                           | INCLUDED       | INCLUDED   | INCLUDED    |
| ireplace with tile surround (per plan)                                         |                           |                | INCLUDED   | INCLUDED    |
| ligh efficiency hot water heater                                               | INCLUDED                  | INCLUDED       | INCLUDED   | INCLUDED    |
| Ceiling fan in family room                                                     | INCLUDED                  | INCLUDED       | INCLUDED   | INCLUDED    |
| Ceiling fan in master                                                          | INCLUDED                  | INCLUDED       | INCLUDED   | INCLUDED    |
| 're-wire for ceiling fans in secondary bedrooms                                |                           | INCLUDED       | INCLUDED   | INCLUDED    |
| Cable jacks in family room and master bedroom                                  | INCLUDED                  | INCLUDED       | INCLUDED   | INCLUDED    |
| Cable jacks in secondary bedrooms and lofts and bonus areas                    |                           | INCLUDED       | INCLUDED   | INCLUDED    |
| Aahogany front door                                                            |                           |                |            | INCLUDED    |
| uxury vinyl planked flooring in foyer, kitchen and breakfast                   | INCLUDED                  | INCLUDED       | INCLUDED   | INCLUDED    |
| evel two luxury vinyl plank flooring                                           |                           | 10.025555550   | INCLUDED   | INCLUDED    |
| uxury vinyl planked flooring in main living rooms first floor                  |                           |                |            | INCLUDED    |
| evel two luxury vinyl plank flooring                                           |                           |                |            | INCLUDE     |
| CEILINGS, WALLS AND TRIM                                                       |                           |                |            |             |
| " smooth ceiling on first floor                                                | INCLUDED                  | INCLUDED       | INCLUDED   | INCLUDE     |
| rey or vaulted ceiling (per plan)                                              | INCLUDED                  | INCLUDED       | INCLUDED   | INCLUDED    |
| ligh gloss trim paint                                                          | INCLUDED                  | INCLUDED       | INCLUDED   | INCLUDED    |
| Durable wall paint                                                             | INCLUDED                  | INCLUDED       | INCLUDED   | INCLUDED    |
| Coffered ceiling with crown molding in formal dining room (per plan)           | INCLUDED                  | INCLUDED       | INCLUDED   | INCLUDED    |
| Crown molding in foyer (per plan)                                              | INCLUDED                  | INCLUDED       | INCLUDED   | INCLUDE     |
| Aission-style shadow box trim in foyer and formal dining room (per plan)       | INCLUDED                  | INCLUDED       | INCLUDED   | INCLUDE     |
| Decorative trim around main floor common room windows                          |                           | INCLUDED       | INCLUDED   | INCLUDE     |
| nterior columns trimmed with mission-style shadow box trim (per plan)          |                           |                | INCLUDED   | INCLUDE     |
| Crown molding in main floor common rooms and upstairs hall                     |                           |                | INCLUDED   | INCLUDE     |
| Aission-style shadow box trim in formal living room (per plan) and upstairs h  | nall                      |                | INCLUDED   | INCLUDE     |
| rown molding and shadow box trim in family room and formal living room (       |                           |                | INCLUDED   | INCLUDED    |
| Decorative trim around second floor common room windows                        |                           |                | INCLUDED   | INCLUDED    |
| Crown molding in master bedroom and sitting room (in trey)                     |                           |                | INCLUDED   | INCLUDE     |
| Deluxe cased openings with expansive trim detail in foyer, dining, and formal  | living room (per plan)    |                |            | INCLUDE     |
| Queen Ann height mission-style shadow box trim in foyer, dining, formal living |                           |                |            | INCLUDE     |
| 2000                                                                           | g . Som and opsidits hall |                |            | INCLUDE     |
| Decorative Trim Around Bedroom Windows                                         |                           |                |            | in vectobel |
| Decorative Trim Around Bedroom Windows                                         |                           |                |            |             |
| TAIR OPTIONS                                                                   | INCLUDED                  | INCUIDED       | INCLUDED   | INCUDE      |
| TAIR OPTIONS<br>Carpet treads (per plan)                                       | INCLUDED                  | INCLUDED       | INCLUDED   |             |
| STAIR OPTIONS<br>Carpet treads (per plan)<br>stained oak treads                |                           | INCLUDED       | INCLUDED   | INCLUDED    |
| TAIR OPTIONS<br>Carpet treads (per plan)                                       | INCLUDED                  | INCLUDED       | INCLUDED   |             |