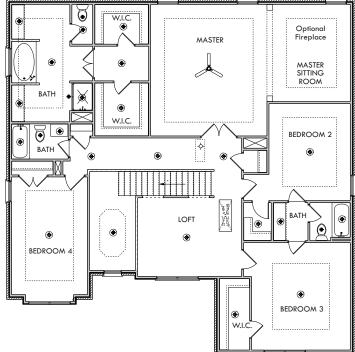

## EUROPEAN PLAN

5 BR | 4 BA | 1HBA

## ROOM SIZES

- Family Room: 19 x 18
- Kitchen: 13 x 14
- Breakfast: 13 X 10
- Dining Room: 11 x 11
- Primary Bedroom: 16 x 19
- Primary Sitting: 11 x 14
- Bedroom 2: 12 x 14
- Bedroom 3: 13 x 14
- Bedroom 4: 11 x 14
- Bedroom 5: 14 x 12
- Loft: 10 x 11