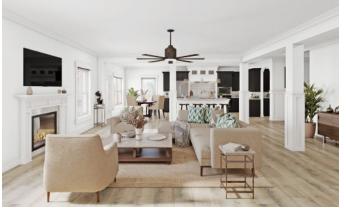

## ROOM SIZES

- Family Room: 19 x 18
- Kitchen: 13 x 14
- Breakfast: 13 X 10
- Dining Room: 11 x 11
- Primary Bedroom: 16 x 19
- Primary Sitting: 11 x 14
- Bedroom 2: 12 x 14
- Bedroom 3: 13 x 14
- Bedroom 4: 11 x 14
- Bedroom 5: 14 x 12
- Loft: 10 x 11