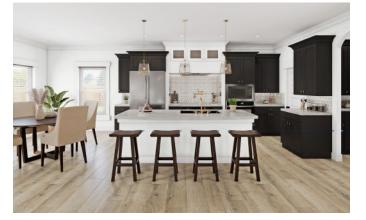

|                |            |             |
| TAIR OPTIONS                                                                   | INCLUDED                  | INCUIDED       | INCLUDED   | INCUDE      |
| TAIR OPTIONS<br>Carpet treads (per plan)                                       | INCLUDED                  | INCLUDED       | INCLUDED   |             |
| STAIR OPTIONS<br>Carpet treads (per plan)<br>stained oak treads                |                           | INCLUDED       | INCLUDED   | INCLUDED    |
| TAIR OPTIONS<br>Carpet treads (per plan)                                       | INCLUDED                  | INCLUDED       | INCLUDED   |             |

Oosemari ROSEMARY M



EXCLUSIVELY FOR







## COASTAL





FARMHOUSE FRESH





MEDITERRANEAN LIGHT





mediterranean Dark













## EUROPEAN PLAN

5 BR | 4 BA | 1HBA

## ROOM SIZES

- Family Room: 19 x 18
- Kitchen: 13 x 14
- Breakfast: 13 X 10
- Dining Room: 11 x 11
- Primary Bedroom: 16 x 19
- Primary Sitting: 11 x 14
- Bedroom 2: 12 x 14
- Bedroom 3: 13 x 14
- Bedroom 4: 11 x 14
- Bedroom 5: 14 x 12
- Loft: 10 x 11