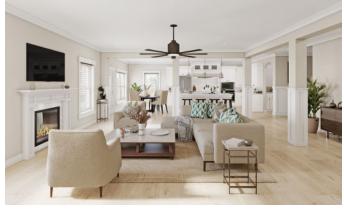

|                           |                |            |             |
| TAIR OPTIONS                                                                   | INCLUDED                  | INCUIDED       | INCLUDED   | INCUDE      |
| TAIR OPTIONS<br>Carpet treads (per plan)                                       | INCLUDED                  | INCLUDED       | INCLUDED   |             |
| STAIR OPTIONS<br>Carpet treads (per plan)<br>stained oak treads                |                           | INCLUDED       | INCLUDED   | INCLUDED    |
| TAIR OPTIONS<br>Carpet treads (per plan)                                       | INCLUDED                  | INCLUDED       | INCLUDED   |             |

Oosemari ROSEMARY M



EXCLUSIVELY FOR







## COASTAL





FARMHOUSE FRESH





MEDITERRANEAN LIGHT





mediterranean Dark













## EUROPEAN PLAN

5 BR | 4 BA | 1HBA

## ROOM SIZES

- Family Room: 19 x 18
- Kitchen: 13 x 14
- Breakfast: 13 X 10
- Dining Room: 11 x 11
- Primary Bedroom: 16 x 19
- Primary Sitting: 11 x 14
- Bedroom 2: 12 x 14
- Bedroom 3: 13 x 14
- Bedroom 4: 11 x 14
- Bedroom 5: 14 x 12
- Loft: 10 x 11