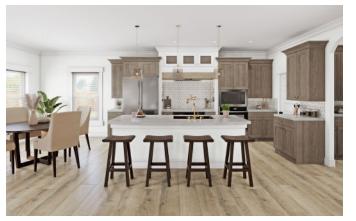

|                           |                |            |             |
| TAIR OPTIONS                                                                   | INCLUDED                  | INCUIDED       | INCLUDED   | INCUDE      |
| TAIR OPTIONS<br>Carpet treads (per plan)                                       | INCLUDED                  | INCLUDED       | INCLUDED   |             |
| STAIR OPTIONS<br>Carpet treads (per plan)<br>stained oak treads                |                           | INCLUDED       | INCLUDED   | INCLUDED    |
| TAIR OPTIONS<br>Carpet treads (per plan)                                       | INCLUDED                  | INCLUDED       | INCLUDED   |             |

Oosemari ROSEMARY M



EXCLUSIVELY FOR







## COASTAL





FARMHOUSE FRESH





MEDITERRANEAN LIGHT





mediterranean Dark













## EUROPEAN PLAN

5 BR | 4 BA | 1HBA

## ROOM SIZES

- Family Room: 19 x 18
- Kitchen: 13 x 14
- Breakfast: 13 X 10
- Dining Room: 11 x 11
- Primary Bedroom: 16 x 19
- Primary Sitting: 11 x 14
- Bedroom 2: 12 x 14
- Bedroom 3: 13 x 14
- Bedroom 4: 11 x 14
- Bedroom 5: 14 x 12
- Loft: 10 x 11