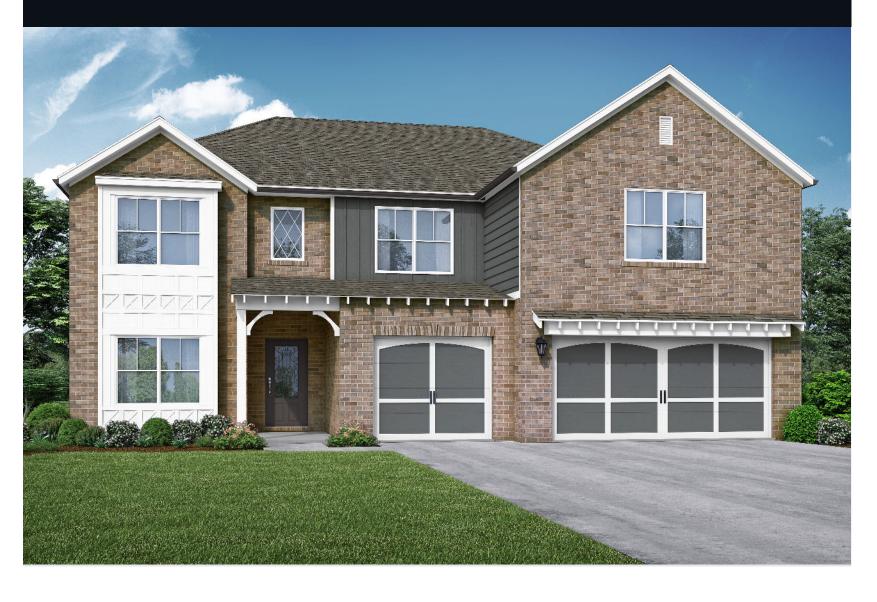

## EUROPEAN PLAN

5 BR | 4 BA | 1HBA

## ROOM SIZES

- Family Room: 19 x 18
- Kitchen: 13 x 14
- Breakfast: 13 X 10
- Dining Room: 11 x 11
- Primary Bedroom: 16 x 19
- Primary Sitting: 11 x 14
- Bedroom 2: 12 x 14
- Bedroom 3: 13 x 14
- Bedroom 4: 11 x 14
- Bedroom 5: 14 x 12
- Loft: 10 x 11