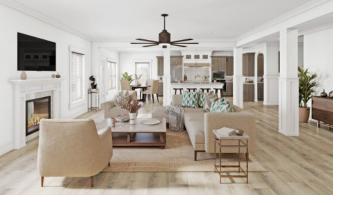

|                |            |             |
| TAIR OPTIONS                                                                   | INCLUDED                  | INCUIDED       | INCLUDED   | INCUDE      |
| TAIR OPTIONS<br>Carpet treads (per plan)                                       | INCLUDED                  | INCLUDED       | INCLUDED   |             |
| STAIR OPTIONS<br>Carpet treads (per plan)<br>stained oak treads                |                           | INCLUDED       | INCLUDED   | INCLUDED    |
| TAIR OPTIONS<br>Carpet treads (per plan)                                       | INCLUDED                  | INCLUDED       | INCLUDED   |             |

Oosemari ROSEMARY M



EXCLUSIVELY FOR







## COASTAL





FARMHOUSE FRESH





MEDITERRANEAN LIGHT





mediterranean Dark













## EUROPEAN PLAN

5 BR | 4 BA | 1HBA

## ROOM SIZES

- Family Room: 19 x 18
- Kitchen: 13 x 14
- Breakfast: 13 X 10
- Dining Room: 11 x 11
- Primary Bedroom: 16 x 19
- Primary Sitting: 11 x 14
- Bedroom 2: 12 x 14
- Bedroom 3: 13 x 14
- Bedroom 4: 11 x 14
- Bedroom 5: 14 x 12
- Loft: 10 x 11